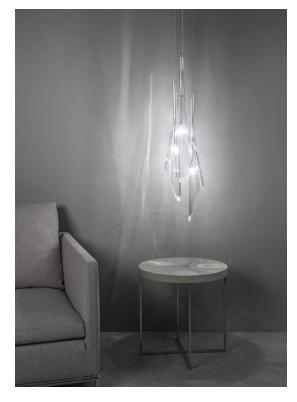

# Calle, perennial elegance.

design Draw terzani.com

# Canopy | white

At Terzani, we spend countless days searching the globe for talented new designers, but sometimes they find us. Such is the case with the young designers Luca Martorano and Mattia Albicini (Draw studio) who approached us with the design for Calle, a fantastic new light we instantly fell in love with. It howcases our skill at crafting crystal to take the material to an exciting, modern place. Luca and Mattia worked with our raftsmen to create a slender inverted flute of crystal that, like the calla lily it mimics, can be grouped into stunning bouquets of light. Design Draw. Made in Italy.