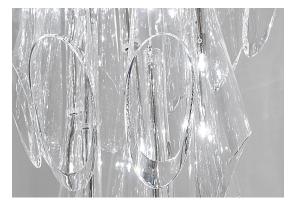

#### Materials

clear crystal (24% lead)

EAC  $\epsilon$ CB

# Canopy | white

At Terzani, we spend countless days searching the globe for talented new designers, but sometimes they find us. Such is the case with the young designers Luca Martorano and Mattia Albicini (Draw studio) who approached us with the design for Calle, a fantastic new light we instantly fell in love with. It howcases our skill at crafting crystal to take the material to an exciting, modern place. Luca and Mattia worked with our raftsmen to create a slender inverted flute of crystal that, like the calla lily it mimics, can be grouped into stunning bouquets of light. Design Draw. Made in Italy.