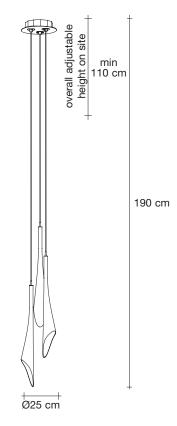

# Calle, perennial elegance.

design Draw terzani.com





## Name

3 round multi light pendant

#### Materials

clear crystal (24% lead)

EAC  $\epsilon$ CB

## Finishes | Code



clear 0T03S E8 A9

### **Body**





# Light source options 230-240V ~ 50/60Hz



3 x 20W G4 12V



LED 3 x 2W G4 12V

dimmable options



not dimmable

**IGBT** DALI

# Canopy | white





At Terzani, we spend countless days searching the globe for talented new designers, but sometimes they find us. Such is the case with the young designers Luca Martorano and Mattia Albicini (Draw studio) who approached us with the design for Calle, a fantastic new light we instantly fell in love with. It howcases our skill at crafting crystal to take the material to an exciting, modern place. Luca and Mattia worked with our raftsmen to create a slender inverted flute of crystal that, like the calla lily it mimics, can be grouped into stunning bouquets of light. Design Draw. Made in Italy.