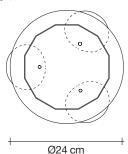

# Calle, perennial elegance.

design Draw terzani.com





## Name

3 round multi light pendant

#### Materials

clear crystal (24% lead)

EAC  $\epsilon$ CB

## Finishes | Code



clear 0T03S E8 A9

### **Body**





# Light source options 230-240V ~ 50/60Hz



3 x 20W G4 12V



LED 3 x 2W G4 12V

dimmable options



not dimmable

**IGBT** DALI

# Canopy | white





At Terzani, we spend countless days searching the globe for talented new designers, but sometimes they find us. Such is the case with the young designers Luca Martorano and Mattia Albicini (Draw studio) who approached us with the design for Calle, a fantastic new light we instantly fell in love with. It howcases our skill at crafting crystal to take the material to an exciting, modern place. Luca and Mattia worked with our raftsmen to create a slender inverted flute of crystal that, like the calla lily it mimics, can be grouped into stunning bouquets of light. Design Draw. Made in Italy.