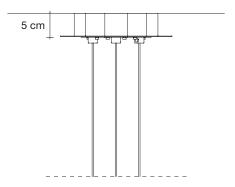

# Calle, perennial elegance.

design Draw terzani.com





## Name

3 round multi light pendant

#### Materials

clear crystal (24% lead)

EAC  $\epsilon$ CB

## Finishes | Code



clear 0T03S E8 A9

### **Body**





# Light source options 230-240V ~ 50/60Hz



3 x 20W G4 12V



LED 3 x 2W G4 12V

dimmable options



not dimmable

**IGBT** DALI

# Canopy | white





At Terzani, we spend countless days searching the globe for talented new designers, but sometimes they find us. Such is the case with the young designers Luca Martorano and Mattia Albicini (Draw studio) who approached us with the design for Calle, a fantastic new light we instantly fell in love with. It howcases our skill at crafting crystal to take the material to an exciting, modern place. Luca and Mattia worked with our raftsmen to create a slender inverted flute of crystal that, like the calla lily it mimics, can be grouped into stunning bouquets of light. Design Draw. Made in Italy.