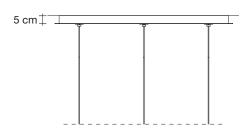

### Name

Calle

3 linear multi light pendant

## Finishes | Code

clear 0T03S E8 A9 R

Canopy | white

**Body** 