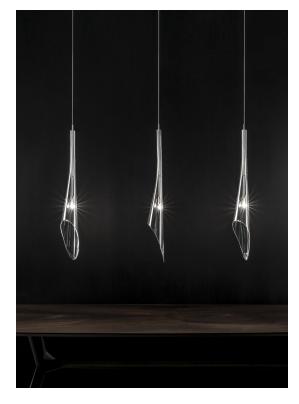

# Calle, perennial elegance.

design Draw terzani.com

### Name

Calle

3 linear multi light pendant

## Light source options 230-240V ~ 50/60Hz

3 x 20W G4 12V

LED 3 x 2W G4 12V

dimmable options

not dimmable

**IGBT** DALI

At Terzani, we spend countless days searching the globe for talented new designers, but sometimes they find us. Such is the case with the young designers Luca Martorano and Mattia Albicini (Draw studio) who approached us with the design for Calle, a fantastic new light we instantly fell in love with. It howcases our skill at crafting crystal to take the material to an exciting, modern place. Luca and Mattia worked with our raftsmen to create a slender inverted flute of crystal that, like the calla lily it mimics, can be grouped into stunning bouquets of light. Design Draw. Made in Italy.