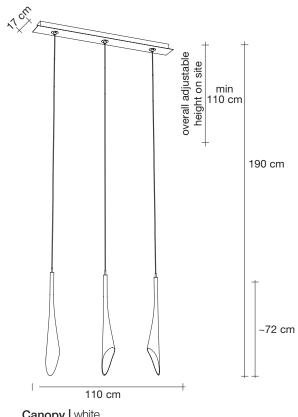

# Calle, perennial elegance.

design Draw terzani.com





### Name

Calle

3 linear multi light pendant

#### Materials

clear crystal (24% lead)

EAC  $\epsilon$ CB

## Finishes | Code



clear 0T03S E8 A9 R



Canopy | white

**Body** 



## Light source options 230-240V ~ 50/60Hz



3 x 20W G4 12V



LED 3 x 2W G4 12V

dimmable options



not dimmable

**IGBT** DALI



At Terzani, we spend countless days searching the globe for talented new designers, but sometimes they find us. Such is the case with the young designers Luca Martorano and Mattia Albicini (Draw studio) who approached us with the design for Calle, a fantastic new light we instantly fell in love with. It howcases our skill at crafting crystal to take the material to an exciting, modern place. Luca and Mattia worked with our raftsmen to create a slender inverted flute of crystal that, like the calla lily it mimics, can be grouped into stunning bouquets of light. Design Draw. Made in Italy.