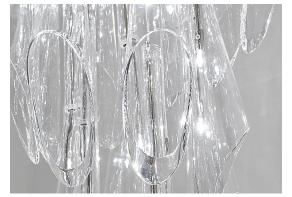

#### Materials

clear crystal (24% lead)

EAC  $\epsilon$ CB

## Light source options 230-240V ~ 50/60Hz

3 x 20W G4 12V

LED 3 x 2W G4 12V

dimmable options

not dimmable

**IGBT** DALI

At Terzani, we spend countless days searching the globe for talented new designers, but sometimes they find us. Such is the case with the young designers Luca Martorano and Mattia Albicini (Draw studio) who approached us with the design for Calle, a fantastic new light we instantly fell in love with. It howcases our skill at crafting crystal to take the material to an exciting, modern place. Luca and Mattia worked with our raftsmen to create a slender inverted flute of crystal that, like the calla lily it mimics, can be grouped into stunning bouquets of light. Design Draw. Made in Italy.