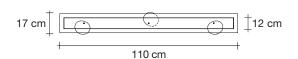

### Name

Calle

3 linear multi light pendant

## Finishes | Code

clear 0T03S E8 A9 R

Canopy | white

**Body** 