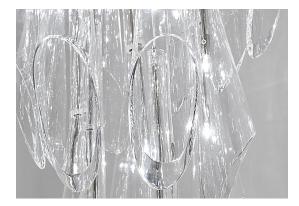

#### Materials

clear crystal (24% lead)

# Canopy | white

Ø30 cm

At Terzani, we spend countless days searching the globe for talented new designers, but sometimes they find us. Such is the case with the young designers Luca Martorano and Mattia Albicini (Draw studio) who approached us with the design for Calle, a fantastic new light we instantly fell in love with. It howcases our skill at crafting crystal to take the material to an exciting, modern place. Luca and Mattia worked with our raftsmen to create a slender inverted flute of crystal that, like the calla lily it mimics, can be grouped into stunning bouquets of light. Design Draw. Made in Italy.