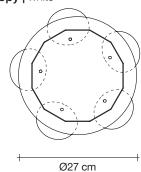

# Canopy | white

Ø30 cm

At Terzani, we spend countless days searching the globe for talented new designers, but sometimes they find us. Such is the case with the young designers Luca Martorano and Mattia Albicini (Draw studio) who approached us with the design for Calle, a fantastic new light we instantly fell in love with. It howcases our skill at crafting crystal to take the material to an exciting, modern place. Luca and Mattia worked with our raftsmen to create a slender inverted flute of crystal that, like the calla lily it mimics, can be grouped into stunning bouquets of light. Design Draw. Made in Italy.