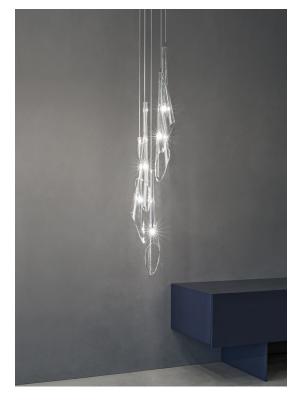

# Calle, perennial elegance.

design Draw terzani.com

## Name

Calle 5 round multi light pendant

# Canopy | white

Ø30 cm

At Terzani, we spend countless days searching the globe for talented new designers, but sometimes they find us. Such is the case with the young designers Luca Martorano and Mattia Albicini (Draw studio) who approached us with the design for Calle, a fantastic new light we instantly fell in love with. It howcases our skill at crafting crystal to take the material to an exciting, modern place. Luca and Mattia worked with our raftsmen to create a slender inverted flute of crystal that, like the calla lily it mimics, can be grouped into stunning bouquets of light. Design Draw. Made in Italy.