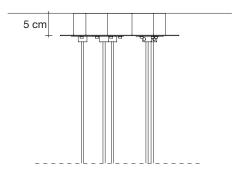

# Canopy | white

Ø30 cm

At Terzani, we spend countless days searching the globe for talented new designers, but sometimes they find us. Such is the case with the young designers Luca Martorano and Mattia Albicini (Draw studio) who approached us with the design for Calle, a fantastic new light we instantly fell in love with. It howcases our skill at crafting crystal to take the material to an exciting, modern place. Luca and Mattia worked with our raftsmen to create a slender inverted flute of crystal that, like the calla lily it mimics, can be grouped into stunning bouquets of light. Design Draw. Made in Italy.