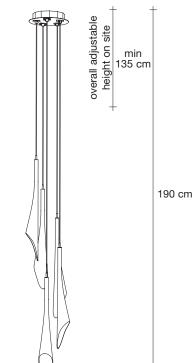

# Canopy | white

Ø30 cm

At Terzani, we spend countless days searching the globe for talented new designers, but sometimes they find us. Such is the case with the young designers Luca Martorano and Mattia Albicini (Draw studio) who approached us with the design for Calle, a fantastic new light we instantly fell in love with. It howcases our skill at crafting crystal to take the material to an exciting, modern place. Luca and Mattia worked with our raftsmen to create a slender inverted flute of crystal that, like the calla lily it mimics, can be grouped into stunning bouquets of light. Design Draw. Made in Italy.