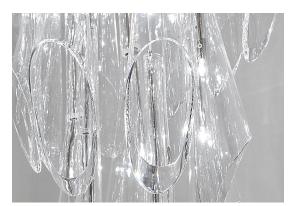

### Materials

clear crystal (24% lead)

EAC  $\epsilon$ CB

#### Finishes | Code

clear 0T05S E8 A9 R