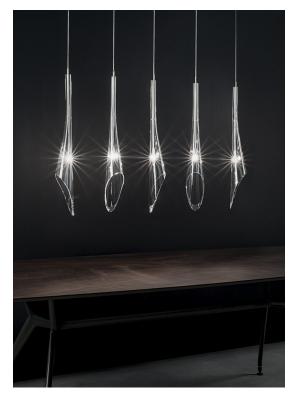

# Calle, perennial elegance.

design Draw terzani.com

min

110 cm

**Body** 

#### Name

Calle 5 linear multi light pendant