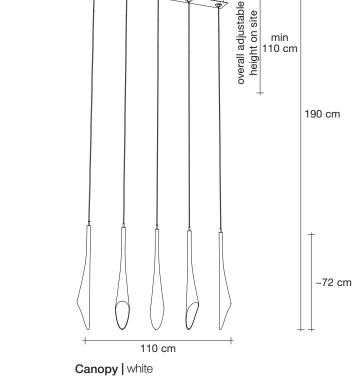

# Calle, perennial elegance.

design Draw terzani.com



min

110 cm

**Body** 



#### Name

Calle 5 linear multi light pendant

### Materials

clear crystal (24% lead)

EAC  $\epsilon$ CB

#### Finishes | Code



clear 0T05S E8 A9 R





## Light source options 230-240V ~ 50/60Hz



HALOGEN 5 x 20W G4 12V



LED 5 x 2W G4 12V

dimmable options

**IGBT** 1-10V PWM DALI





At Terzani, we spend countless days searching the globe for talented new designers, but sometimes they find us. Such is the case with the young designers Luca Martorano and Mattia Albicini (Draw studio) who approached us with the design for Calle, a fantastic new light we instantly fell in love with. It howcases our skill at crafting crystal to take the material to an exciting, modern place. Luca and Mattia worked with our raftsmen to create a slender inverted flute of crystal that, like the calla lily it mimics, can be grouped into stunning bouquets of light. Design Draw. Made in Italy.