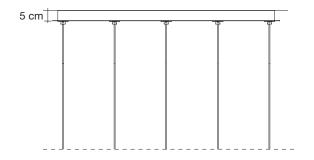

# Calle, perennial elegance.

design Draw terzani.com



min

110 cm

**Body** 



#### Name

Calle 5 linear multi light pendant

### Materials

clear crystal (24% lead)

EAC  $\epsilon$ CB

#### Finishes | Code



clear 0T05S E8 A9 R





## Light source options 230-240V ~ 50/60Hz



HALOGEN 5 x 20W G4 12V



LED 5 x 2W G4 12V

dimmable options

**IGBT** 1-10V PWM DALI





At Terzani, we spend countless days searching the globe for talented new designers, but sometimes they find us. Such is the case with the young designers Luca Martorano and Mattia Albicini (Draw studio) who approached us with the design for Calle, a fantastic new light we instantly fell in love with. It howcases our skill at crafting crystal to take the material to an exciting, modern place. Luca and Mattia worked with our raftsmen to create a slender inverted flute of crystal that, like the calla lily it mimics, can be grouped into stunning bouquets of light. Design Draw. Made in Italy.