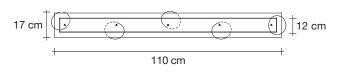

# Calle, perennial elegance.

design Draw terzani.com

min

110 cm

**Body** 

#### Name

Calle 5 linear multi light pendant