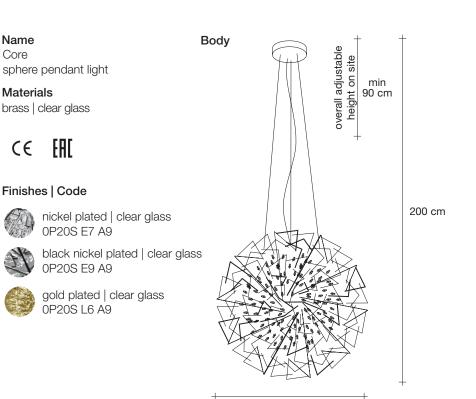

## Core, eruption of light. design Christian Lava

terzani.com

TERZAN LA LUCE PENSATA

Core, designed by Christian Lava, is reminiscent of the natural energy at the heart of our world. Like bright lava seeping through the earth's crust, vibrant spheres of faceted glass break through the iron surface of this pendant. Forcing light to pass through this metal structure results in a powerful, vibrant exchange of forces light and shadow erupt across the room, as the led light pours through, as the light itself emits an organic radiance. Available in nickel, black nickel and gold plated finishes. Design Christian Lava. Made in Italy.

## Canopy

Ø70 cm