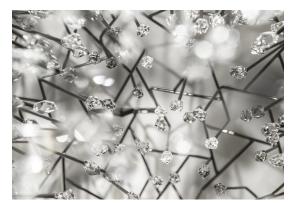

## Core, eruption of light. design Christian Lava

terzani.com

TERZAN LA LUCE PENSATA

Core, designed by Christian Lava, is reminiscent of the natural energy at the heart of our world. Like bright lava seeping through the earth's crust, vibrant spheres of faceted glass break through the iron surface of this pendant. Forcing light to pass through this metal structure results in a powerful, vibrant exchange of forces light and shadow erupt across the room, as the led light pours through, as the light itself emits an organic radiance. Available in nickel, black nickel and gold plated finishes. Design Christian Lava. Made in Italy.