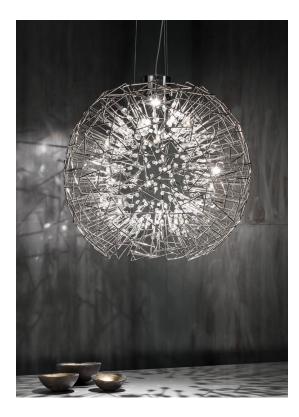

## Core, eruption of light. design Christian Lava

terzani.com

TERZAN LA LUCE PENSATA

Core, designed by Christian Lava, is reminiscent of the natural energy at the heart of our world. Like bright lava seeping through the earth's crust, vibrant spheres of faceted glass break through the iron surface of this pendant. Forcing light to pass through this metal structure results in a powerful, vibrant exchange of forces light and shadow erupt across the room, as the led light pours through, as the light itself emits an organic radiance. Available in nickel, black nickel and gold plated finishes. Design Christian Lava. Made in Italy.