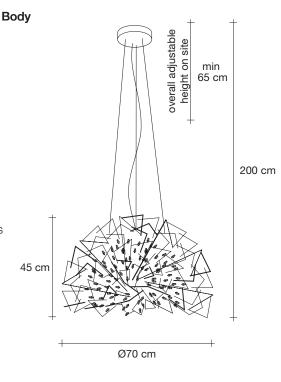

## Core, eruption of light.

design Christian Lava terzani.com

Name Core dome pendant light

Materials

brass | clear glass

EHE  $\epsilon$ 

## Canopy

Core, designed by Christian Lava, is reminiscent of the natural energy at the heart of our world. Like bright lava seeping through the earth's crust, vibrant spheres of faceted glass break through the iron surface of this pendant. Forcing light to pass through this metal structure results in a powerful, vibrant exchange of forces light and shadow erupt across the room, as the led light pours through, as the light itself emits an organic radiance. Available in nickel, black nickel and gold plated finishes. Design Christian Lava. Made in Italy.