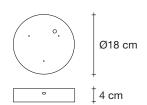

## Canopy

Core, designed by Christian Lava, is reminiscent of the natural energy at the heart of our world. Like bright lava seeping through the earth's crust, vibrant spheres of faceted glass break through the iron surface of this pendant. Forcing light to pass through this metal structure results in a powerful, vibrant exchange of forces light and shadow erupt across the room, as the led light pours through, as the light itself emits an organic radiance. Available in nickel, black nickel and gold plated finishes. Design Christian Lava. Made in Italy.