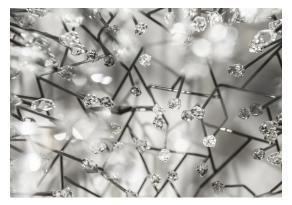

## Canopy

Core, designed by Christian Lava, is reminiscent of the natural energy at the heart of our world. Like bright lava seeping through the earth's crust, vibrant spheres of faceted glass break through the iron surface of this pendant. Forcing light to pass through this metal structure results in a powerful, vibrant exchange of forces light and shadow erupt across the room, as the led light pours through, as the light itself emits an organic radiance. Available in nickel, black nickel and gold plated finishes. Design Christian Lava. Made in Italy.