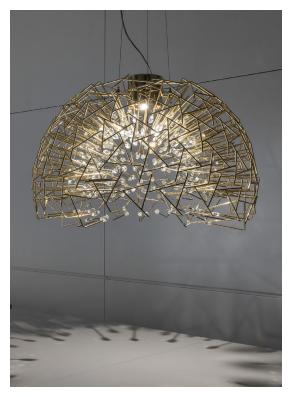

## Core, eruption of light.

design Christian Lava terzani.com

Name Core dome pendant light

Materials

brass | clear glass

EHE  $\epsilon$ 

## Canopy

Core, designed by Christian Lava, is reminiscent of the natural energy at the heart of our world. Like bright lava seeping through the earth's crust, vibrant spheres of faceted glass break through the iron surface of this pendant. Forcing light to pass through this metal structure results in a powerful, vibrant exchange of forces light and shadow erupt across the room, as the led light pours through, as the light itself emits an organic radiance. Available in nickel, black nickel and gold plated finishes. Design Christian Lava. Made in Italy.