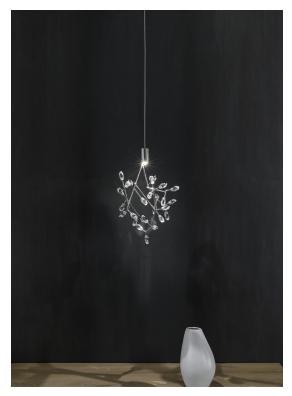

## Canopy

Ø20 cm

Core, designed by Christian Lava, is reminiscent of the natural energy at the heart of our world. Like bright lava seeping through the earth's crust, vibrant spheres of faceted glass break through the iron surface of this pendant. Forcing light to pass through this metal structure results in a powerful, vibrant exchange of forces light and shadow erupt across the room, as the led light pours through, as the light itself emits an organic radiance. Available in nickel, black nickel and gold plated finishes. Design Christian Lava. Made in Italy.