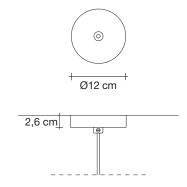

## Canopy

Ø20 cm

Core, designed by Christian Lava, is reminiscent of the natural energy at the heart of our world. Like bright lava seeping through the earth's crust, vibrant spheres of faceted glass break through the iron surface of this pendant. Forcing light to pass through this metal structure results in a powerful, vibrant exchange of forces light and shadow erupt across the room, as the led light pours through, as the light itself emits an organic radiance. Available in nickel, black nickel and gold plated finishes. Design Christian Lava. Made in Italy.