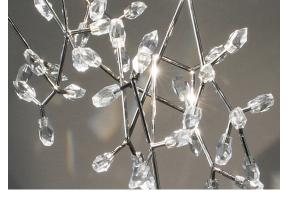

## Canopy

Ø20 cm

Core, designed by Christian Lava, is reminiscent of the natural energy at the heart of our world. Like bright lava seeping through the earth's crust, vibrant spheres of faceted glass break through the iron surface of this pendant. Forcing light to pass through this metal structure results in a powerful, vibrant exchange of forces light and shadow erupt across the room, as the led light pours through, as the light itself emits an organic radiance. Available in nickel, black nickel and gold plated finishes. Design Christian Lava. Made in Italy.