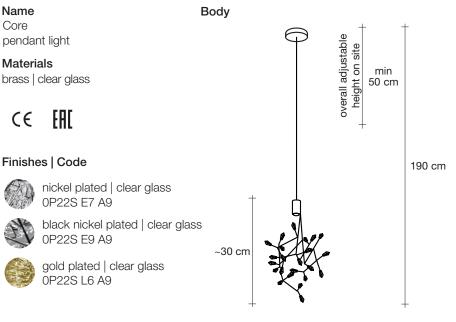

## Canopy

Ø20 cm

Core, designed by Christian Lava, is reminiscent of the natural energy at the heart of our world. Like bright lava seeping through the earth's crust, vibrant spheres of faceted glass break through the iron surface of this pendant. Forcing light to pass through this metal structure results in a powerful, vibrant exchange of forces light and shadow erupt across the room, as the led light pours through, as the light itself emits an organic radiance. Available in nickel, black nickel and gold plated finishes. Design Christian Lava. Made in Italy.