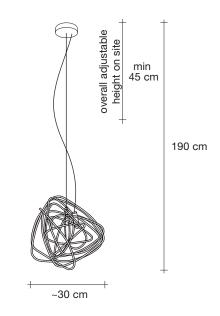

#### Canopy for DALI

We no longer march in a straight line. Our lives are dynamic, intertwining collections of relationships, experiences and journeys. Reflecting the fluidity of our generation, designer Simone Micheli has created a new, contemporary light for Terzani, Doodle. Like us, each Doodle is unique, each pendant is handcrafted by artisans to resemble a randomised path. And, to give us control over the journey we want to take, each led bulb can be placed anywhere on the light, not only reflecting the choices we make in life, but giving Doodle a special flexibility. Available in nickel, black amethyst, gold and copper plated finishes. Design Simone Micheli. Made in İtaly.