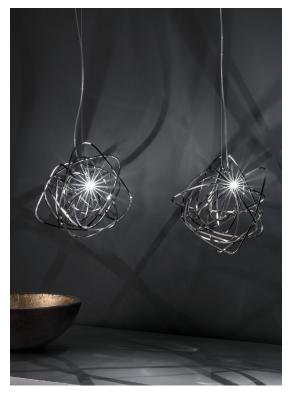

# Doodle, freehand design.

design Simone Micheli terzani.com

Name Doodle pendant light

Materials brass

> EHE  $\epsilon$ CB

#### Canopy for DALI

We no longer march in a straight line. Our lives are dynamic, intertwining collections of relationships, experiences and journeys. Reflecting the fluidity of our generation, designer Simone Micheli has created a new, contemporary light for Terzani, Doodle. Like us, each Doodle is unique, each pendant is handcrafted by artisans to resemble a randomised path. And, to give us control over the journey we want to take, each led bulb can be placed anywhere on the light, not only reflecting the choices we make in life, but giving Doodle a special flexibility. Available in nickel, black amethyst, gold and copper plated finishes. Design Simone Micheli. Made in İtaly.