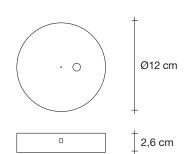

# Doodle, freehand design.

design Simone Micheli terzani.com





Name Doodle pendant light

Materials brass

> EHE  $\epsilon$ CB

#### Finishes | Code



nickel plated 0J80S E7 C8



black amethyst 0J80S M4 C8



gold plated 0J80S L6 C8



copper (may age naturally) 0J80S L5 C8

## **Body**





## Light source 230-240V ~ 50/60Hz



2W G4 12V

dimmable options



not dimmable

10-100kΩ 0/1-10V **PUSH** DALI

### Canopy



#### Canopy for DALI



We no longer march in a straight line. Our lives are dynamic, intertwining collections of relationships, experiences and journeys. Reflecting the fluidity of our generation, designer Simone Micheli has created a new, contemporary light for Terzani, Doodle. Like us, each Doodle is unique, each pendant is handcrafted by artisans to resemble a randomised path. And, to give us control over the journey we want to take, each led bulb can be placed anywhere on the light, not only reflecting the choices we make in life, but giving Doodle a special flexibility. Available in nickel, black amethyst, gold and copper plated finishes. Design Simone Micheli. Made in İtaly.