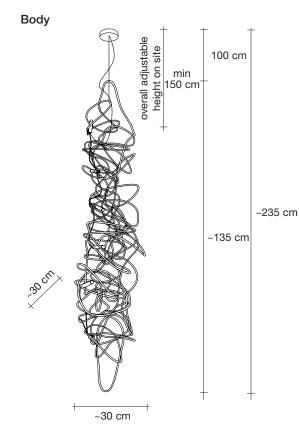

## Name Doodle vertical chandelier

Materials brass

C€ [H[ CB

## Light source 230-240V ~ 50/60Hz

LED 6 x 2W G4 12V

dimmable options

O IGBT DALI 1-10V PWM

Canopy for DALI | CB version

Ø19,8 cm

**♣** 7,5 kg

10 kg