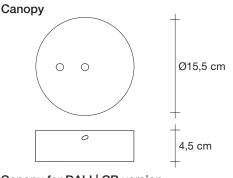

## Light source 230-240V ~ 50/60Hz

LED 6 x 2W G4 12V

dimmable options

O IGBT DALI 1-10V PWM

Canopy for DALI | CB version

Ø19,8 cm

**♣** 7,5 kg

10 kg