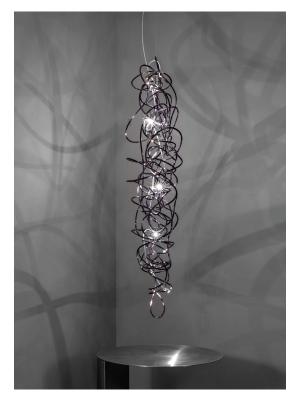

## Doodle, freehand design.

design Simone Micheli terzani.com

## Name Doodle vertical chandelier

Materials brass

C€ [H[ CB

We no longer march in a straight line. Our lives are dynamic, intertwining collections of relationships, experiences and journeys. Reflecting the fluidity of our generation, designer Simone Micheli has created a new, contemporary light for Terzani, Doodle. Like us, each Doodle is unique, each pendant is handcrafted by artisans to resemble a randomised path. And, to give us control over the journey we want to take, each led bulb can be placed anywhere on the light, not only reflecting the choices we make in life, but giving Doodle a special flexibility. Available in nickel, black amethyst, gold and copper plated finishes. Design Simone Micheli. Made in Italy.