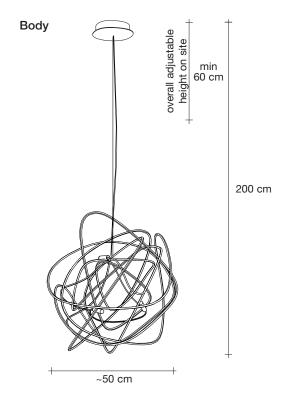

## Doodle, freehand design.

design Simone Micheli terzani.com

Name Doodle chandelier

Materials brass

> EAE  $\epsilon$ CB

## Light source 230-240V ~ 50/60Hz

LFD 5 x 2W G4 12V

dimmable options

**IGBT** DALI 1-10V **PWM** 

Canopy | white on request with no upcharge

We no longer march in a straight line. Our lives are dynamic, intertwining collections of relationships, experiences and journeys. Reflecting the fluidity of our generation, designer Simone Micheli has created a new, contemporary light for Terzani, Doodle. Like us, each Doodle is unique, each pendant is handcrafted by artisans to resemble a randomised path. And, to give us control over the journey we want to take, each led bulb can be placed anywhere on the light, not only reflecting the choices we make in life, but giving Doodle a special flexibility. Available in nickel, black amethyst, gold and copper plated finishes. Design Simone Micheli. Made in Italy.