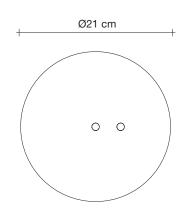

## Light source 230-240V ~ 50/60Hz

LFD 5 x 2W G4 12V

dimmable options

**IGBT** DALI 1-10V **PWM** 

Canopy | white on request with no upcharge

We no longer march in a straight line. Our lives are dynamic, intertwining collections of relationships, experiences and journeys. Reflecting the fluidity of our generation, designer Simone Micheli has created a new, contemporary light for Terzani, Doodle. Like us, each Doodle is unique, each pendant is handcrafted by artisans to resemble a randomised path. And, to give us control over the journey we want to take, each led bulb can be placed anywhere on the light, not only reflecting the choices we make in life, but giving Doodle a special flexibility. Available in nickel, black amethyst, gold and copper plated finishes. Design Simone Micheli. Made in Italy.