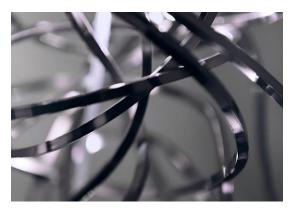

## Doodle, freehand design.

design Simone Micheli terzani.com

Name Doodle chandelier

Materials brass

> EAE  $\epsilon$ CB

## Light source 230-240V ~ 50/60Hz

LFD 5 x 2W G4 12V

dimmable options

**IGBT** DALI 1-10V **PWM** 

Canopy | white on request with no upcharge

We no longer march in a straight line. Our lives are dynamic, intertwining collections of relationships, experiences and journeys. Reflecting the fluidity of our generation, designer Simone Micheli has created a new, contemporary light for Terzani, Doodle. Like us, each Doodle is unique, each pendant is handcrafted by artisans to resemble a randomised path. And, to give us control over the journey we want to take, each led bulb can be placed anywhere on the light, not only reflecting the choices we make in life, but giving Doodle a special flexibility. Available in nickel, black amethyst, gold and copper plated finishes. Design Simone Micheli. Made in Italy.