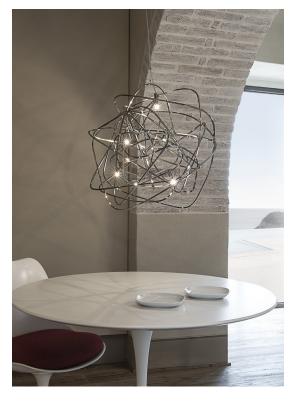

## Doodle, freehand design.

design Simone Micheli terzani.com

Name Doodle chandelier

Materials brass

> EAE  $\epsilon$ CB

## Light source 230-240V ~ 50/60Hz

LFD 5 x 2W G4 12V

dimmable options

**IGBT** DALI 1-10V **PWM** 

Canopy | white on request with no upcharge

We no longer march in a straight line. Our lives are dynamic, intertwining collections of relationships, experiences and journeys. Reflecting the fluidity of our generation, designer Simone Micheli has created a new, contemporary light for Terzani, Doodle. Like us, each Doodle is unique, each pendant is handcrafted by artisans to resemble a randomised path. And, to give us control over the journey we want to take, each led bulb can be placed anywhere on the light, not only reflecting the choices we make in life, but giving Doodle a special flexibility. Available in nickel, black amethyst, gold and copper plated finishes. Design Simone Micheli. Made in Italy.