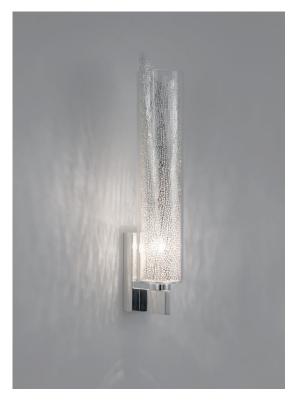

## Frame, nature's, imprint.

design Terzani Lab terzani.com

Name Frame wall sconce

Materials clear

> $\epsilon$ EAC

## Canopy

Capturing a moment in time, Frame features a metal coral leaf, enclosed inside a borosilicate glass preserving a delicate imprint of nature. Hidden inside is a single bulb which glows from within. Creating a stirring light that projects a dynamic shadow due to the permeable coral. Frame is available in white, red, gold plated or silver plated. Design Terzani Lab. Made in Italy.