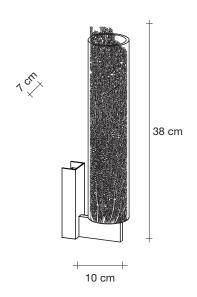

## Frame, nature's, imprint.

design Terzani Lab terzani.com

Name Frame wall sconce

Materials clear

> $\epsilon$ EAC

## Canopy

Capturing a moment in time, Frame features a metal coral leaf, enclosed inside a borosilicate glass preserving a delicate imprint of nature. Hidden inside is a single bulb which glows from within. Creating a stirring light that projects a dynamic shadow due to the permeable coral. Frame is available in white, red, gold plated or silver plated. Design Terzani Lab. Made in Italy.