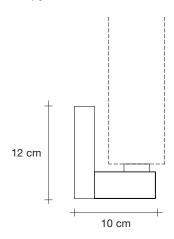

## Frame, nature's, imprint.

design Terzani Lab terzani.com

Name Frame wall sconce

Materials clear

> $\epsilon$ EAC

## Canopy

Capturing a moment in time, Frame features a metal coral leaf, enclosed inside a borosilicate glass preserving a delicate imprint of nature. Hidden inside is a single bulb which glows from within. Creating a stirring light that projects a dynamic shadow due to the permeable coral. Frame is available in white, red, gold plated or silver plated. Design Terzani Lab. Made in Italy.