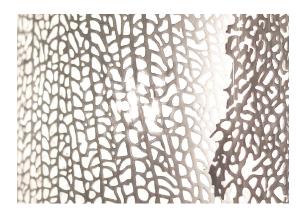

## Canopy

Capturing a moment in time, Frame features a metal coral leaf, enclosed inside a borosilicate glass preserving a delicate imprint of nature. Hidden inside is a single bulb which glows from within. Creating a stirring light that projects a dynamic shadow due to the permeable coral. Frame is available in white, red, gold plated or silver plated. Design Terzani Lab. Made in Italy.