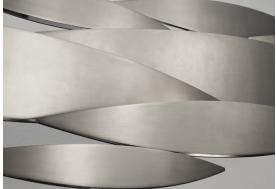

## Canopy for DALI

I Lucci Argentati draws from nature to create a whimsical, yet modern light. Recalling a school of fish darting through freshwater, it creates a mesmerizing luminescence. Sets of sleek elements combine to form a stunning pendant with thin incisions along the bottom creating an understated, tranquil beauty. Thanks to its modular system, I Lucci Argentati is customizable and can be combined in many different configurations: from small to extra large; as a pendant or sconce; and finished either in brushed nickel, brushed gold or white. Design Dodo Arslan. Made in Italy.