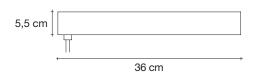

## I Lucci Argentati, school of light.

design Dodo Arslan terzani.com







Canopy



## 100-240V ~ 50/60Hz Built in Replaceable LED Module $7\times4,5W$ 4632 Im CRI 90 3000K or optional 4200 Im 2700K 0-10V

Light source

**PWM** 

**PUSH** DALI

dimmable options





## Canopy for DALI



I Lucci Argentati draws from nature to create a whimsical, yet modern light. Recalling a school of fish darting through freshwater, it creates a mesmerizing luminescence. Sets of sleek elements combine to form a stunning pendant with thin incisions along the bottom creating an understated, tranquil beauty. Thanks to its modular system, I Lucci Argentati is customizable and can be combined in many different configurations: from small to extra large; as a pendant or sconce; and finished either in brushed nickel, brushed gold or white. Design Dodo Arslan. Made in Italy.