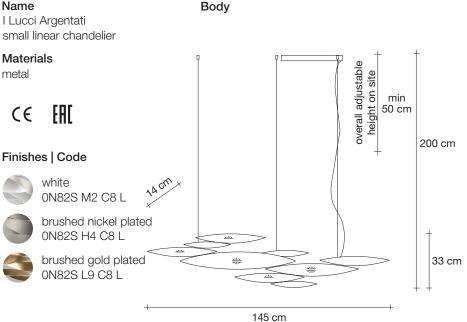

## I Lucci Argentati, school of light.

design Dodo Arslan terzani.com

Canopy

## Canopy for DALI

I Lucci Argentati draws from nature to create a whimsical, yet modern light. Recalling a school of fish darting through freshwater, it creates a mesmerizing luminescence. Sets of sleek elements combine to form a stunning pendant with thin incisions along the bottom creating an understated, tranquil beauty. Thanks to its modular system, I Lucci Argentati is customizable and can be combined in many different configurations: from small to extra large; as a pendant or sconce; and finished either in brushed nickel, brushed gold or white. Design Dodo Arslan. Made in Italy.