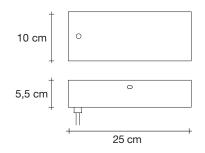

## I Lucci Argentati, school of light.

design Dodo Arslan terzani.com







Canopy



## 100-240V ~ 50/60Hz Built in Replaceable LED Module $7\times4,5W$ 4632 Im CRI 90 3000K or optional 4200 Im 2700K 0-10V

Light source

**PWM** 

**PUSH** DALI

dimmable options





## Canopy for DALI



I Lucci Argentati draws from nature to create a whimsical, yet modern light. Recalling a school of fish darting through freshwater, it creates a mesmerizing luminescence. Sets of sleek elements combine to form a stunning pendant with thin incisions along the bottom creating an understated, tranquil beauty. Thanks to its modular system, I Lucci Argentati is customizable and can be combined in many different configurations: from small to extra large; as a pendant or sconce; and finished either in brushed nickel, brushed gold or white. Design Dodo Arslan. Made in Italy.