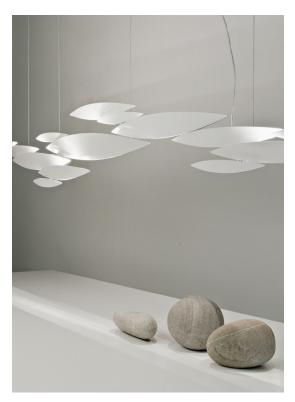

## Canopy for DALI

I Lucci Argentati draws from nature to create a whimsical, yet modern light. Recalling a school of fish darting through freshwater, it creates a mesmerizing luminescence. Sets of sleek elements combine to form a stunning pendant with thin incisions along the bottom creating an understated, tranquil beauty. Thanks to its modular system, I Lucci Argentati is customizable and can be combined in many different configurations: from small to extra large; as a pendant or sconce; and finished either in brushed nickel, brushed gold or white. Design Dodo Arslan. Made in Italy.