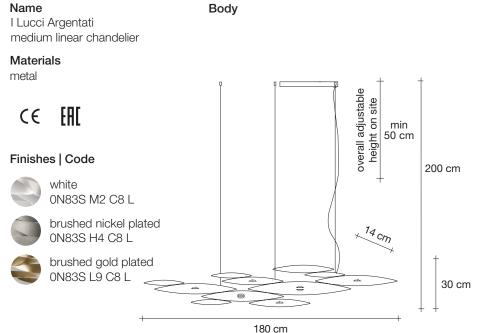

## I Lucci Argentati, school of light.

design Dodo Arslan terzani.com

## Canopy for DALI

I Lucci Argentati draws from nature to create a whimsical, yet modern light. Recalling a school of fish darting through freshwater, it creates a mesmerizing luminescence. Sets of sleek elements combine to form a stunning pendant with thin incisions along the bottom creating an understated, tranquil beauty. Thanks to its modular system, I Lucci Argentati is customizable and can be combined in many different configurations: from small to extra large; as a pendant or sconce; and finished either in brushed nickel, brushed gold or white. Design Dodo Arslan. Made in Italy.