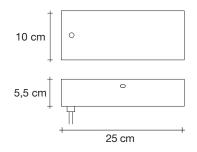

## I Lucci Argentati, school of light.

design Dodo Arslan terzani.com









## Light source 100-240V ~ 50/60Hz

Built in Replaceable LED Module 8 x 4,5W 5294 lm CRI 90 3000K or optional 4800 lm 2700K

dimmable options

0-10V **PWM PUSH** DALI

## Canopy

5,5 cm

5,5 cm 36 cm

## Canopy for DALI



I Lucci Argentati draws from nature to create a whimsical, yet modern light. Recalling a school of fish darting through freshwater, it creates a mesmerizing luminescence. Sets of sleek elements combine to form a stunning pendant with thin incisions along the bottom creating an understated, tranquil beauty. Thanks to its modular system, I Lucci Argentati is customizable and can be combined in many different configurations: from small to extra large; as a pendant or sconce; and finished either in brushed nickel, brushed gold or white. Design Dodo Arslan. Made in Italy.