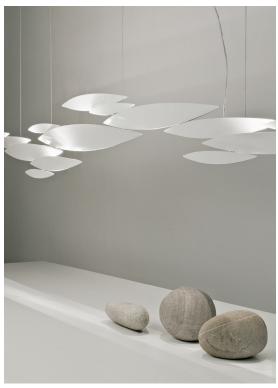

## Canopy for DALI

I Lucci Argentati draws from nature to create a whimsical, yet modern light. Recalling a school of fish darting through freshwater, it creates a mesmerizing luminescence. Sets of sleek elements combine to form a stunning pendant with thin incisions along the bottom creating an understated, tranquil beauty. Thanks to its modular system, I Lucci Argentati is customizable and can be combined in many different configurations: from small to extra large; as a pendant or sconce; and finished either in brushed nickel, brushed gold or white. Design Dodo Arslan. Made in Italy.