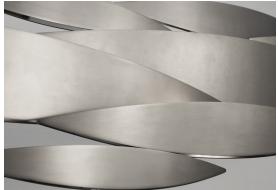

## Canopy for DALI

I Lucci Argentati draws from nature to create a whimsical, yet modern light. Recalling a school of fish darting through freshwater, it creates a mesmerizing luminescence. Sets of sleek elements combine to form a stunning pendant with thin incisions along the bottom creating an understated, tranquil beauty. Thanks to its modular system, I Lucci Argentati is customizable and can be combined in many different configurations: from small to extra large; as a pendant or sconce; and finished either in brushed nickel, brushed gold or white. Design Dodo Arslan. Made in Italy.