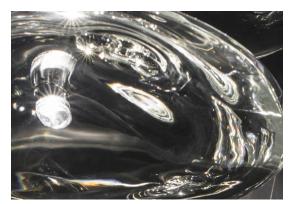

## Manta, shimmering waves.

design Dodo Arslan & Nicolas Terzani terzani.com

**Name** Manta pendant light

Materials clear crystal

TERZANI La luce pensata

Manta was created featuring sinuous, undulating lines. The results are soft waves of crystal light reminiscent of being underwater. The innovative Manta is made of crystal, with a dimmable integrated led lamp focused on maximizing the crystal's reflection. Manta's organic form is available in two sizes and can be installed in numerous, customizable arrangements. Design Dodo Arslan & Nicolas Terzani. Made in Italy. Light source 230-240V ~ 50/60Hz