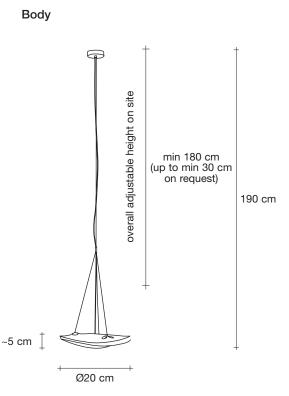

## Manta, shimmering waves.

design Dodo Arslan & Nicolas Terzani terzani.com

**Name** Manta pendant light

Materials clear crystal

TERZANI La luce pensata

Manta was created featuring sinuous, undulating lines. The results are soft waves of crystal light reminiscent of being underwater. The innovative Manta is made of crystal, with a dimmable integrated led lamp focused on maximizing the crystal's reflection. Manta's organic form is available in two sizes and can be installed in numerous, customizable arrangements. Design Dodo Arslan & Nicolas Terzani. Made in Italy. Light source 230-240V ~ 50/60Hz