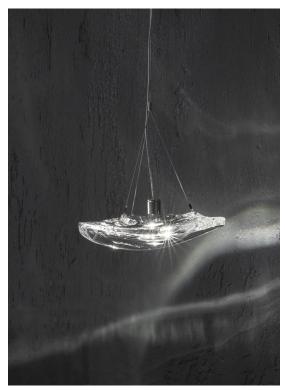

## Manta, shimmering waves.

design Dodo Arslan & Nicolas Terzani terzani.com

**Name** Manta pendant light

Materials clear crystal

TERZANI La luce pensata

Manta was created featuring sinuous, undulating lines. The results are soft waves of crystal light reminiscent of being underwater. The innovative Manta is made of crystal, with a dimmable integrated led lamp focused on maximizing the crystal's reflection. Manta's organic form is available in two sizes and can be installed in numerous, customizable arrangements. Design Dodo Arslan & Nicolas Terzani. Made in Italy. Light source 230-240V ~ 50/60Hz