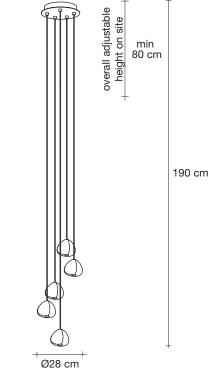

## Mizu, flowing *light*.

terzani.com

Name Mizu 5 light pendant Materials crystal

cognac 0R05S E8 H4

## Finishes | Code

~10 cm

Body

TERZANI La luce pensata

Canopy | white or brushed nickel plated

Inspired by the tranquil and mesmerizing light refractions created by water, Mizu is a customizable pendant light from Terzani. Like water droplets, no two Mizu are alike, each crystal shape is unique and made meticulously by hand. Using only the clearest crystal, Mizu perfectly emulates water's refraction of light, casting amazing patterns around the room, reminiscent of flowing water. Available in clear, silver dust, gold, cognac and champagne finish. Design Nicolas Terzani. Made in Italy.