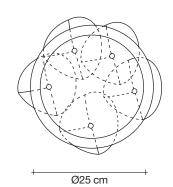

## Mizu, flowing *light*.

terzani.com

Name Mizu 5 light pendant Materials crystal

cognac 0R05S E8 H4