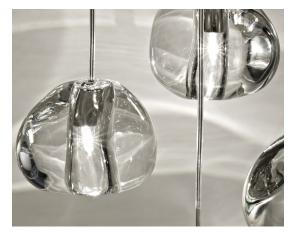

## Finishes | Code

~10 cm

Body

TERZANI La luce pensata

Canopy | white or brushed nickel plated

Inspired by the tranquil and mesmerizing light refractions created by water, Mizu is a customizable pendant light from Terzani. Like water droplets, no two Mizu are alike, each crystal shape is unique and made meticulously by hand. Using only the clearest crystal, Mizu perfectly emulates water's refraction of light, casting amazing patterns around the room, reminiscent of flowing water. Available in clear, silver dust, gold, cognac and champagne finish. Design Nicolas Terzani. Made in Italy.