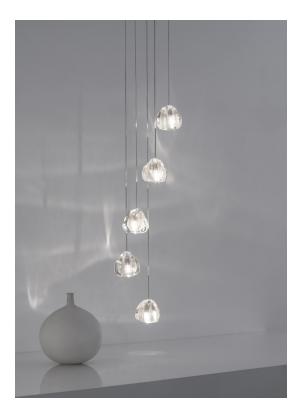

## Mizu, flowing *light*.

terzani.com

Name Mizu 5 light pendant Materials crystal

cognac 0R05S E8 H4

## Finishes | Code

~10 cm

Body

TERZANI La luce pensata

Canopy | white or brushed nickel plated

Inspired by the tranquil and mesmerizing light refractions created by water, Mizu is a customizable pendant light from Terzani. Like water droplets, no two Mizu are alike, each crystal shape is unique and made meticulously by hand. Using only the clearest crystal, Mizu perfectly emulates water's refraction of light, casting amazing patterns around the room, reminiscent of flowing water. Available in clear, silver dust, gold, cognac and champagne finish. Design Nicolas Terzani. Made in Italy.