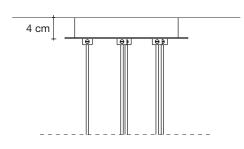

## Finishes | Code

~10 cm

Body

TERZANI La luce pensata

Canopy | white or brushed nickel plated

Inspired by the tranquil and mesmerizing light refractions created by water, Mizu is a customizable pendant light from Terzani. Like water droplets, no two Mizu are alike, each crystal shape is unique and made meticulously by hand. Using only the clearest crystal, Mizu perfectly emulates water's refraction of light, casting amazing patterns around the room, reminiscent of flowing water. Available in clear, silver dust, gold, cognac and champagne finish. Design Nicolas Terzani. Made in Italy.