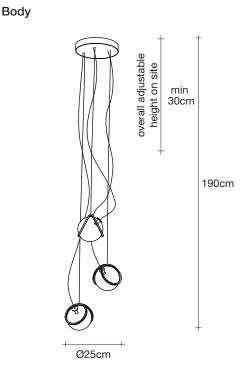

## Pug, multum in parvo.

terzani.com

**Name** Pug 3 light pendant

Materials brass | glass