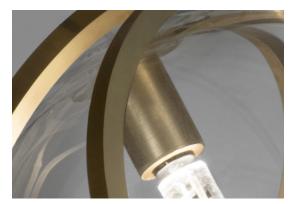

## Pug, multum in parvo.

terzani.com

**Name** Pug 3 light pendant

Materials brass | glass

## Finishes | Code

0U03S P1 A9 satin white | polished brass 0U03S N5 A3

TERZANI La luce pensata

Pugs are a dog described as "much in little", referring to the greatness of their personalities despite their diminutive size. Inspired by the Pug's charm, designer Jean-François Crochet created the Pug pendant light whose protruding spherical lights are reminiscent of a pug's face. As with the breed, the Pug pendant packs significant charm and beauty into a small package. Illuminated by LED light, these glass pendants are framed by two brass bands. With Pug, it's easy to bring a new best friend (or pack of friends) into a home.

IGBT
DALI
1-10V
PWM

Canopy

2,6cm 0

Image: Book the second sec