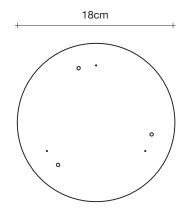

## Pug, multum in parvo.

terzani.com



**Name** Pug 3 light pendant

Materials brass | glass



## Finishes | Code



0U03S P1 A9 satin white | polished brass 0U03S N5 A3



TERZANI La luce pensata



Pugs are a dog described as "much in little", referring to the greatness of their personalities despite their diminutive size. Inspired by the Pug's charm, designer Jean-François Crochet created the Pug pendant light whose protruding spherical lights are reminiscent of a pug's face. As with the breed, the Pug pendant packs significant charm and beauty into a small package. Illuminated by LED light, these glass pendants are framed by two brass bands. With Pug, it's easy to bring a new best friend (or pack of friends) into a home.





IGBT
DALI
1-10V
PWM

Canopy



2,6cm 0

Image: Book the second sec