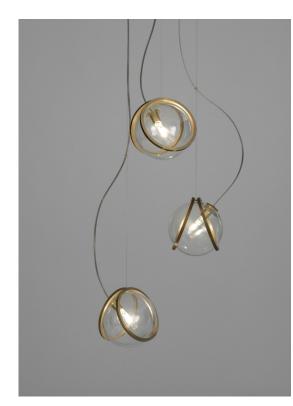

## Pug, multum in parvo.

terzani.com

**Name** Pug 3 light pendant

Materials brass | glass

## Finishes | Code

0U03S P1 A9 satin white | polished brass 0U03S N5 A3

TERZANI La luce pensata

Pugs are a dog described as "much in little", referring to the greatness of their personalities despite their diminutive size. Inspired by the Pug's charm, designer Jean-François Crochet created the Pug pendant light whose protruding spherical lights are reminiscent of a pug's face. As with the breed, the Pug pendant packs significant charm and beauty into a small package. Illuminated by LED light, these glass pendants are framed by two brass bands. With Pug, it's easy to bring a new best friend (or pack of friends) into a home.

IGBT
DALI
1-10V
PWM

Canopy

2,6cm 0

Image: Book the second sec