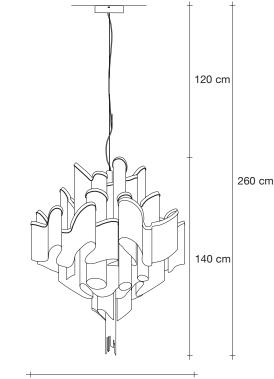

*design* Christian Lava terzani.com

Name Stream large chandelier

Materials metal

## Finishes | Code

0J50S E7 C8 black nickel plated

gold plated 0J50S L6 C8

Overall height not adjustable on site Optional custom OAH

TERZANI La luce pensata

Ø110 cm

Another stunning design from Christian Lava, Stream is an impressive presence in any room. Like Christian's other work for Terzani, Etoile and Moiré, Stream's design exploits the physical characteristics of the materials used to envelop a room in a unique, immersive light. Here, over seven kilometers of metal chain appear to flow down from the undulating, nickel-plated frame. These cascading tiers project a streaking, yet tranquil, shadow throughout the room. Available in nickel, black nickel and gold. Design Christian Lava. Made in Italy.

Light source 230-240V ~ 50/60Hz

- LED 20 x 4W E14 dimmable +
- LED 5W GU10 dimmable
  - dimmable options
- all systems

Canopy

Body

140 kg

63 kg

135 x 135 x 144 cm