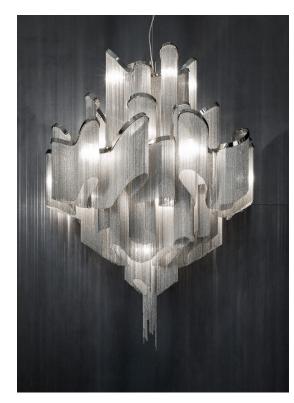

*design* Christian Lava terzani.com

Name Stream large chandelier

Materials metal

## Finishes | Code

0J50S E7 C8 black nickel plated

gold plated 0J50S L6 C8

Overall height not adjustable on site Optional custom OAH

TERZANI La luce pensata

Ø110 cm

Another stunning design from Christian Lava, Stream is an impressive presence in any room. Like Christian's other work for Terzani, Etoile and Moiré, Stream's design exploits the physical characteristics of the materials used to envelop a room in a unique, immersive light. Here, over seven kilometers of metal chain appear to flow down from the undulating, nickel-plated frame. These cascading tiers project a streaking, yet tranquil, shadow throughout the room. Available in nickel, black nickel and gold. Design Christian Lava. Made in Italy.