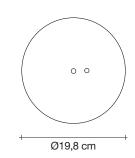

## Finishes | Code

0J50S E7 C8 black nickel plated

gold plated 0J50S L6 C8

Overall height not adjustable on site Optional custom OAH

TERZANI La luce pensata

Ø110 cm

Another stunning design from Christian Lava, Stream is an impressive presence in any room. Like Christian's other work for Terzani, Etoile and Moiré, Stream's design exploits the physical characteristics of the materials used to envelop a room in a unique, immersive light. Here, over seven kilometers of metal chain appear to flow down from the undulating, nickel-plated frame. These cascading tiers project a streaking, yet tranquil, shadow throughout the room. Available in nickel, black nickel and gold. Design Christian Lava. Made in Italy.