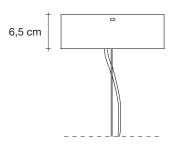

## Finishes | Code

0J50S E7 C8 black nickel plated

gold plated 0J50S L6 C8

Overall height not adjustable on site Optional custom OAH

TERZANI La luce pensata

Ø110 cm

Another stunning design from Christian Lava, Stream is an impressive presence in any room. Like Christian's other work for Terzani, Etoile and Moiré, Stream's design exploits the physical characteristics of the materials used to envelop a room in a unique, immersive light. Here, over seven kilometers of metal chain appear to flow down from the undulating, nickel-plated frame. These cascading tiers project a streaking, yet tranquil, shadow throughout the room. Available in nickel, black nickel and gold. Design Christian Lava. Made in Italy.