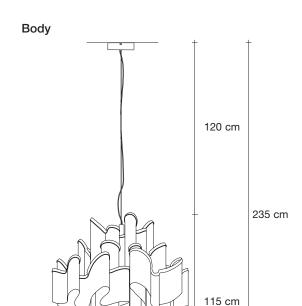

#### Finishes | Code

nickel plated 0J51S E7 C8

black nickel plated 0J51S E9 C8

gold plated 0J51S L6 C8

Overall height not adjustable on site Optional custom OAH

## Canopy

Ø80 cm

Another stunning design from Christian Lava, Stream is an impressive presence in any room. Like Christian's other work for Terzani, Etoile and Moiré, Stream's design exploits the physical characteristics of the materials used to envelop a room in a unique, immersive light. Here, over seven kilometers of metal chain appear to flow down from the undulating, nickel-plated frame. These cascading tiers project a streaking, yet tranquil, shadow throughout the room. Available in nickel, black nickel and gold. Design Christian Lava. Made in Italy.