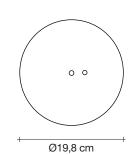

#### Finishes | Code

nickel plated 0J51S E7 C8

black nickel plated 0J51S E9 C8

gold plated 0J51S L6 C8

Overall height not adjustable on site Optional custom OAH