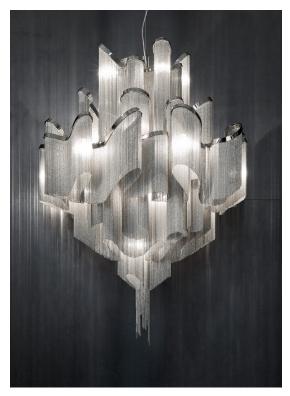

# Stream, iridescent light.

design Christian Lava terzani.com

## Canopy

Ø80 cm

Another stunning design from Christian Lava, Stream is an impressive presence in any room. Like Christian's other work for Terzani, Etoile and Moiré, Stream's design exploits the physical characteristics of the materials used to envelop a room in a unique, immersive light. Here, over seven kilometers of metal chain appear to flow down from the undulating, nickel-plated frame. These cascading tiers project a streaking, yet tranquil, shadow throughout the room. Available in nickel, black nickel and gold. Design Christian Lava. Made in Italy.