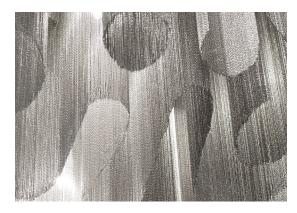

## Canopy

Ø80 cm

Another stunning design from Christian Lava, Stream is an impressive presence in any room. Like Christian's other work for Terzani, Etoile and Moiré, Stream's design exploits the physical characteristics of the materials used to envelop a room in a unique, immersive light. Here, over seven kilometers of metal chain appear to flow down from the undulating, nickel-plated frame. These cascading tiers project a streaking, yet tranquil, shadow throughout the room. Available in nickel, black nickel and gold. Design Christian Lava. Made in Italy.