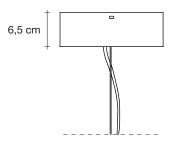

#### Finishes | Code

nickel plated 0J51S E7 C8

black nickel plated 0J51S E9 C8

gold plated 0J51S L6 C8

Overall height not adjustable on site Optional custom OAH