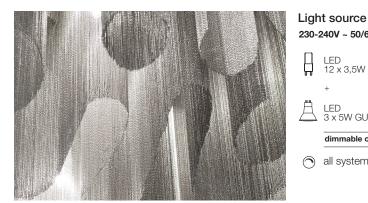

design Christian Lava terzani.com





TERZAN LA LUCE PENSATA



Another stunning design from Christian Lava, Stream is an impressive presence in any room. Like Christian's other work for Terzani, Etoile and Moiré, Stream's design exploits the physical characteristics of the materials used to envelop a room in a unique, immersive light. Here, over seven kilometers of metal chain appear to flow down from the undulating, nickel-plated frame. These cascading tiers project a streaking, yet tranquil, shadow throughout the room. Available in nickel, black nickel and gold. Design Christian Lava. Made in Italy.



Ø6 cm

Canopy

230-240V ~ 50/60Hz

LED

all systems

2,6 cm

**8**6 kg

48 kg

170 x 55 x 99 cm