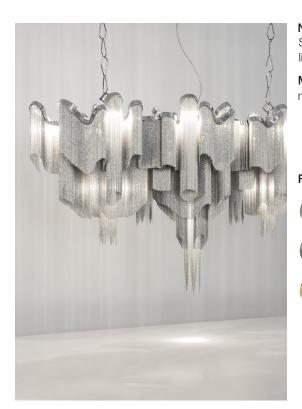

design Christian Lava terzani.com

TERZAN LA LUCE PENSATA

Another stunning design from Christian Lava, Stream is an impressive presence in any room. Like Christian's other work for Terzani, Etoile and Moiré, Stream's design exploits the physical characteristics of the materials used to envelop a room in a unique, immersive light. Here, over seven kilometers of metal chain appear to flow down from the undulating, nickel-plated frame. These cascading tiers project a streaking, yet tranquil, shadow throughout the room. Available in nickel, black nickel and gold. Design Christian Lava. Made in Italy.