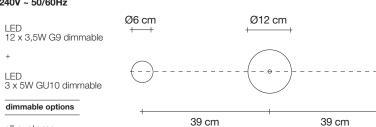

design Christian Lava terzani.com





TERZAN LA LUCE PENSATA



Another stunning design from Christian Lava, Stream is an impressive presence in any room. Like Christian's other work for Terzani, Etoile and Moiré, Stream's design exploits the physical characteristics of the materials used to envelop a room in a unique, immersive light. Here, over seven kilometers of metal chain appear to flow down from the undulating, nickel-plated frame. These cascading tiers project a streaking, yet tranquil, shadow throughout the room. Available in nickel, black nickel and gold. Design Christian Lava. Made in Italy.



Ø6 cm

Canopy

230-240V ~ 50/60Hz

LED

all systems

2,6 cm

**8**6 kg

48 kg

170 x 55 x 99 cm