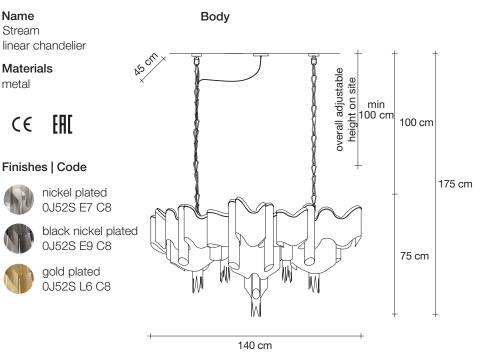

design Christian Lava terzani.com





TERZAN LA LUCE PENSATA



Another stunning design from Christian Lava, Stream is an impressive presence in any room. Like Christian's other work for Terzani, Etoile and Moiré, Stream's design exploits the physical characteristics of the materials used to envelop a room in a unique, immersive light. Here, over seven kilometers of metal chain appear to flow down from the undulating, nickel-plated frame. These cascading tiers project a streaking, yet tranquil, shadow throughout the room. Available in nickel, black nickel and gold. Design Christian Lava. Made in Italy.



Ø6 cm

Canopy

230-240V ~ 50/60Hz

LED

all systems

2,6 cm

**8**6 kg

48 kg

170 x 55 x 99 cm