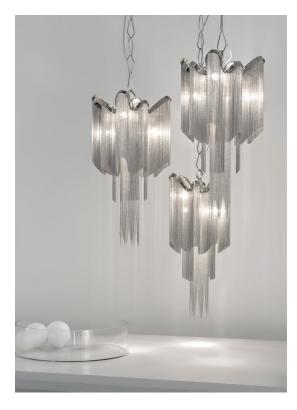

## Canopy

Another stunning design from Christian Lava, Stream is an impressive presence in any room. Like Christian's other work for Terzani, Etoile and Moiré, Stream's design exploits the physical characteristics of the materials used to envelop a room in a unique, immersive light. Here, over seven kilometers of metal chain appear to flow down from the undulating, nickel-plated frame. These cascading tiers project a streaking, yet tranquil, shadow throughout the room. Available in nickel, black nickel and gold. Design Christian Lava. Made in Italy.