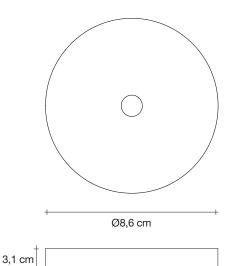

## Canopy

Another stunning design from Christian Lava, Stream is an impressive presence in any room. Like Christian's other work for Terzani, Etoile and Moiré, Stream's design exploits the physical characteristics of the materials used to envelop a room in a unique, immersive light. Here, over seven kilometers of metal chain appear to flow down from the undulating, nickel-plated frame. These cascading tiers project a streaking, yet tranquil, shadow throughout the room. Available in nickel, black nickel and gold. Design Christian Lava. Made in Italy.