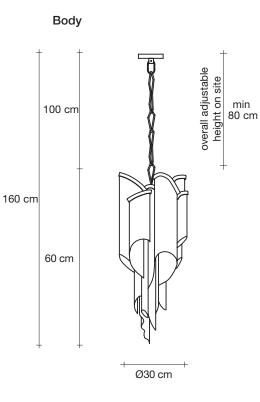

## Canopy

Another stunning design from Christian Lava, Stream is an impressive presence in any room. Like Christian's other work for Terzani, Etoile and Moiré, Stream's design exploits the physical characteristics of the materials used to envelop a room in a unique, immersive light. Here, over seven kilometers of metal chain appear to flow down from the undulating, nickel-plated frame. These cascading tiers project a streaking, yet tranquil, shadow throughout the room. Available in nickel, black nickel and gold. Design Christian Lava. Made in Italy.