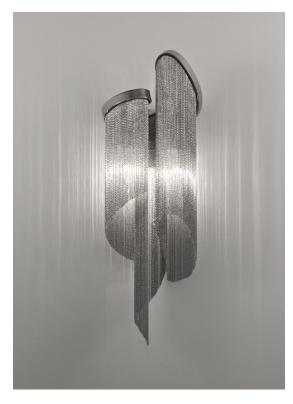

## Stream, iridescent light.

design Christian Lava terzani.com

Name Stream wall sconce

Materials metal

> $\epsilon$ EAC

## Canopy

Another stunning design from Christian Lava, Stream is an impressive presence in any room. Like Christian's other work for Terzani, Etoile and Moiré, Stream's design exploits the physical characteristics of the materials used to envelop a room in a unique, immersive light. Here, over seven kilometers of metal chain appear to flow down from the undulating, nickel-plated frame. These cascading tiers project a streaking, yet tranquil, shadow throughout the room. Available in nickel, black nickel and gold. Design Christian Lava. Made in Italy.