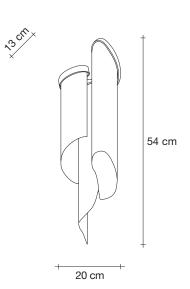

## Stream, iridescent light.

design Christian Lava terzani.com

Name Stream wall sconce

Materials metal

> $\epsilon$ EAC

## Canopy

Another stunning design from Christian Lava, Stream is an impressive presence in any room. Like Christian's other work for Terzani, Etoile and Moiré, Stream's design exploits the physical characteristics of the materials used to envelop a room in a unique, immersive light. Here, over seven kilometers of metal chain appear to flow down from the undulating, nickel-plated frame. These cascading tiers project a streaking, yet tranquil, shadow throughout the room. Available in nickel, black nickel and gold. Design Christian Lava. Made in Italy.