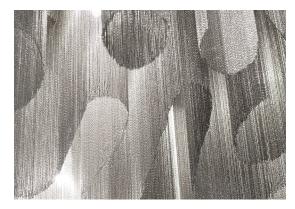

## Canopy

Another stunning design from Christian Lava, Stream is an impressive presence in any room. Like Christian's other work for Terzani, Etoile and Moiré, Stream's design exploits the physical characteristics of the materials used to envelop a room in a unique, immersive light. Here, over seven kilometers of metal chain appear to flow down from the undulating, nickel-plated frame. These cascading tiers project a streaking, yet tranquil, shadow throughout the room. Available in nickel, black nickel and gold. Design Christian Lava. Made in Italy.