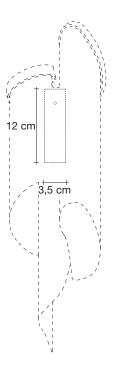

## **Body**

Light source 230-240V ~ 50/60Hz

2 x 6W E14 dimmable

dimmable options

all systems