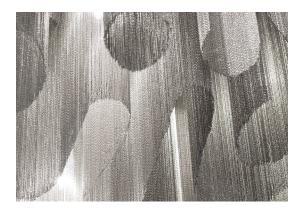

## Light source 220-240V ~ 50/60Hz

6 x 6W E14 dimmable

integrated dimmer

Base

Another stunning design from Christian Lava, Stream is an impressive presence in any room. Like Christian's other work for Terzani, Etoile and Moiré, Stream's design exploits the physical characteristics of the materials used to envelop a room in a unique, immersive light. Here, over seven kilometers of metal chain appear to flow down from the undulating, nickel-plated frame. These cascading tiers project a streaking, yet tranquil, shadow throughout the room. Available in nickel, black nickel and gold. Design Christian Lava. Made in Italy.