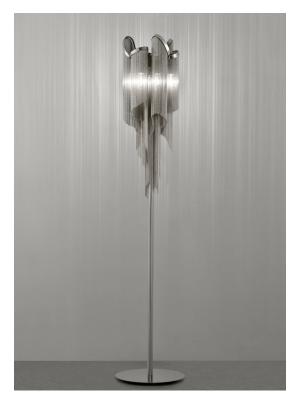

## Stream, iridescent light.

design Christian Lava terzani.com

Name Stream floor lamp

Materials metal

> $\epsilon$ EAC

## Light source 220-240V ~ 50/60Hz

6 x 6W E14 dimmable

integrated dimmer

Base

Another stunning design from Christian Lava, Stream is an impressive presence in any room. Like Christian's other work for Terzani, Etoile and Moiré, Stream's design exploits the physical characteristics of the materials used to envelop a room in a unique, immersive light. Here, over seven kilometers of metal chain appear to flow down from the undulating, nickel-plated frame. These cascading tiers project a streaking, yet tranquil, shadow throughout the room. Available in nickel, black nickel and gold. Design Christian Lava. Made in Italy.