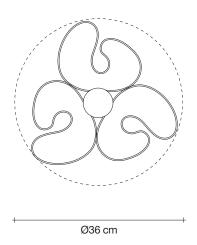

## Light source 220-240V ~ 50/60Hz

6 x 6W E14 dimmable

integrated dimmer

Base

Another stunning design from Christian Lava, Stream is an impressive presence in any room. Like Christian's other work for Terzani, Etoile and Moiré, Stream's design exploits the physical characteristics of the materials used to envelop a room in a unique, immersive light. Here, over seven kilometers of metal chain appear to flow down from the undulating, nickel-plated frame. These cascading tiers project a streaking, yet tranquil, shadow throughout the room. Available in nickel, black nickel and gold. Design Christian Lava. Made in Italy.