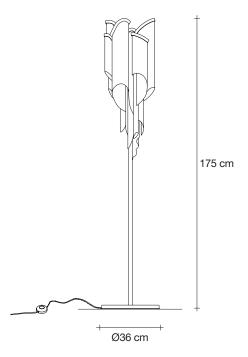

## Stream, iridescent light.

design Christian Lava terzani.com

Name Stream floor lamp

Materials metal

> $\epsilon$ EAC

## Light source 220-240V ~ 50/60Hz

6 x 6W E14 dimmable

integrated dimmer

Base

Another stunning design from Christian Lava, Stream is an impressive presence in any room. Like Christian's other work for Terzani, Etoile and Moiré, Stream's design exploits the physical characteristics of the materials used to envelop a room in a unique, immersive light. Here, over seven kilometers of metal chain appear to flow down from the undulating, nickel-plated frame. These cascading tiers project a streaking, yet tranquil, shadow throughout the room. Available in nickel, black nickel and gold. Design Christian Lava. Made in Italy.