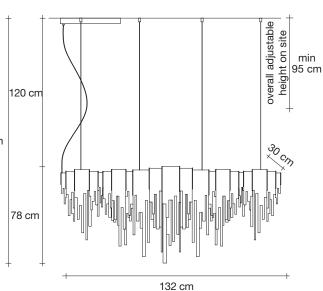

# Name

Volver

medium linear chandelier

# Light source 230-240V ~ 50/60Hz

Built in Replaceable LED Module 10 x 4,5W 6617 lm CRI 90 3000K or optional 6000 lm 2700K

dimmable options

O-10V PWM PUSH

DALI