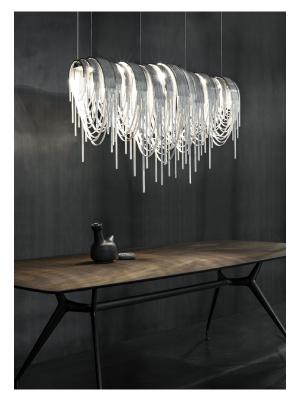

# Name

Volver

medium linear chandelier

# At Terzani, we are fortunate to work with some of the brightest young stars in italian design. For Volver, designer Diego Bassetti and architect Andrea Panzeri of Studio 14, protegés of Bruno Rainaldi, applied their multidisciplinary approach to create Terzani's first led suspension light. This geometric design combines thin nickel chains with the latest in led technology to create a light that is both elegant and modern. A breath of new light, Volver melds technology and art to achieve a new level of luxury. Available in a circular variation. Design