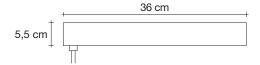

# Volver, breath of new light.

design Studio 14 terzani.com





# Name

Volver

medium linear chandelier

## Materials

brass chains | metal structure plated as below

 $\epsilon$ 

EHC

# Finishes | Code



nickel plated 198 cm 0L60S E7 C8



black nickel plated 0L60S E9 C8



brushed bronze 0L60S F7 C8



gold plated 0L60S L6 C8

# Body



# Light source 230-240V ~ 50/60Hz

Built in Replaceable LED Module 10 x 4,5W 6617 lm CRI 90 3000K or optional 6000 lm 2700K

dimmable options

O-10V PWM PUSH

DALI

# Canopy



# At Terzani, we are fortunate to work with some of the brightest young stars in italian design. For Volver, designer Diego Bassetti and architect Andrea Panzeri of Studio 14, protegés of Bruno Rainaldi, applied their multidisciplinary approach to create Terzani's first led suspension light. This geometric design combines thin nickel chains with the latest in led technology to create a light that is both elegant and modern. A breath of new light, Volver melds technology and art to achieve a new level of luxury. Available in a circular variation. Design

# Canopy for DALI

10 cm ©



Studio 14. Made in Italy.