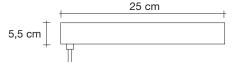

gold plated 0L60S L6 C8

# Body



# Light source 230-240V ~ 50/60Hz

Built in Replaceable LED Module 10 x 4,5W 6617 lm CRI 90 3000K or optional 6000 lm 2700K

dimmable options

O-10V PWM PUSH

DALI

# Canopy



# At Terzani, we are fortunate to work with some of the brightest young stars in italian design. For Volver, designer Diego Bassetti and architect Andrea Panzeri of Studio 14, protegés of Bruno Rainaldi, applied their multidisciplinary approach to create Terzani's first led suspension light. This geometric design combines thin nickel chains with the latest in led technology to create a light that is both elegant and modern. A breath of new light, Volver melds technology and art to achieve a new level of luxury. Available in a circular variation. Design

# Canopy for DALI

10 cm ©



Studio 14. Made in Italy.