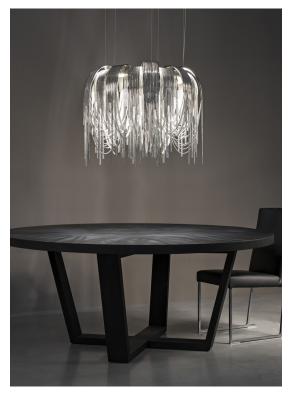

# Volver, breath of new light.

design Studio 14 terzani.com

#### Name

Volver round chandelier

#### Materials

brass chains | metal structure plated as below

EHE