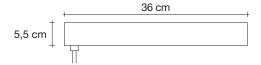

# Volver, breath of new light.

design Studio 14 terzani.com





#### Name

Volver round chandelier

#### Materials

brass chains | metal structure plated as below



EHE

## Finishes | Code



nickel plated 0L61S E7 C8



black nickel plated 0L61S E9 C8



brushed bronze 0L61S F7 C8



gold plated 0L61S L6 C8





# Light source 230-240V ~ 50/60Hz



Built in Replaceable LED Module 10 x 4,5W 6617 lm CRI 90 3000K or optional 6000 lm 2700K

### dimmable options

## Canopy

5,5 cm



# **PWM PUSH**

0-10V DALI

## Canopy for DALI

10 cm



At Terzani, we are fortunate to work with some of the brightest young stars in italian design. For Volver, designer Diego Bassetti and architect Andrea Panzeri of Studio 14, protegés of Bruno Rainaldi, applied their multidisciplinary approach to create Terzani's first led suspension light. This geometric design combines thin nickel chains with the latest in led technology to create a light that is both elegant and modern. A breath of new light, Volver melds technology and art to achieve a new level of luxury. Available in a circular variation. Design Studio 14. Made in Italy.