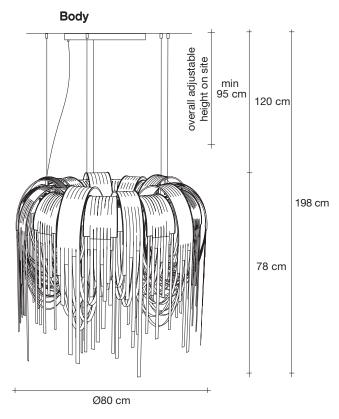

#### Name

Volver round chandelier

#### Materials

brass chains | metal structure plated as below

EHE

## Finishes | Code

nickel plated 0L61S E7 C8

black nickel plated 0L61S E9 C8

brushed bronze 0L61S F7 C8

gold plated 0L61S L6 C8

# Light source 230-240V ~ 50/60Hz

Built in Replaceable LED Module 10 x 4,5W 6617 lm CRI 90 3000K or optional 6000 lm 2700K