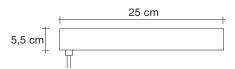

# Volver, breath of new light.

design Studio 14 terzani.com





#### Name

Volver round chandelier

#### Materials

brass chains | metal structure plated as below



EHE

## Finishes | Code



nickel plated 0L61S E7 C8



black nickel plated 0L61S E9 C8



brushed bronze 0L61S F7 C8



gold plated 0L61S L6 C8





# Light source 230-240V ~ 50/60Hz



Built in Replaceable LED Module 10 x 4,5W 6617 lm CRI 90 3000K or optional 6000 lm 2700K

### dimmable options

## Canopy

5,5 cm



# **PWM PUSH**

0-10V DALI

## Canopy for DALI

10 cm



At Terzani, we are fortunate to work with some of the brightest young stars in italian design. For Volver, designer Diego Bassetti and architect Andrea Panzeri of Studio 14, protegés of Bruno Rainaldi, applied their multidisciplinary approach to create Terzani's first led suspension light. This geometric design combines thin nickel chains with the latest in led technology to create a light that is both elegant and modern. A breath of new light, Volver melds technology and art to achieve a new level of luxury. Available in a circular variation. Design Studio 14. Made in Italy.