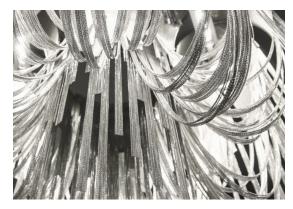

# Volver, breath of new light.

design Studio 14 terzani.com





#### Name

Volver round chandelier

#### Materials

brass chains | metal structure plated as below



EHE

## Finishes | Code



nickel plated 0L61S E7 C8



black nickel plated 0L61S E9 C8



brushed bronze 0L61S F7 C8



gold plated 0L61S L6 C8





# Light source 230-240V ~ 50/60Hz



Built in Replaceable LED Module 10 x 4,5W 6617 lm CRI 90 3000K or optional 6000 lm 2700K

### dimmable options

## Canopy

5,5 cm



# **PWM PUSH**

0-10V DALI

## Canopy for DALI

10 cm



At Terzani, we are fortunate to work with some of the brightest young stars in italian design. For Volver, designer Diego Bassetti and architect Andrea Panzeri of Studio 14, protegés of Bruno Rainaldi, applied their multidisciplinary approach to create Terzani's first led suspension light. This geometric design combines thin nickel chains with the latest in led technology to create a light that is both elegant and modern. A breath of new light, Volver melds technology and art to achieve a new level of luxury. Available in a circular variation. Design Studio 14. Mad