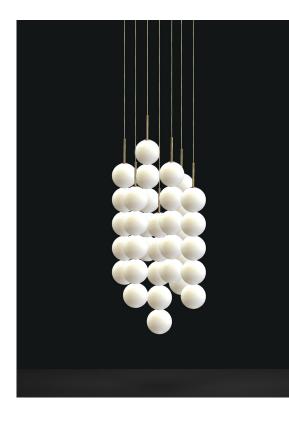

#### Finishes | Code

Light source

 $\bigcirc$ 

0V01S E8 B P 1F brass canopy | brass 0V01S M3 B P 1F

Body | 15 spheres

Used for centuries as the tool to both teach and communicate mathematics, the abacus was found in one form or another across the ancient world. At Terzani, we saw the beauty in the abacus' mathematical purity and clean, functional design. In the hands of Terzani's craftsmen, we've turned this inspiration into a new collection of modular pendant lamps whose flexibility allows for complex and beautiful configurations. Each module, or strand, of Abacus contains a custom set of round, hand-blown opal glass which emit a soft and uniform light. And, as the original abacus was used to calculate everything from simple addition to complex formulas, we've retained the same scalability. Due to its customization, our Abacus light is just as suitable in a home as a commercial space, and its almost infinite configurations makes sure you always come up with the right solution.

#### Finishes | Code

0V07S E8 B P 21 brass canopy | brass 0V07S M3 B P 21

83 x 80 x 43,5 cm

Ø30cm

TERZAN LA LUCE PENSATA

Used for centuries as the tool to both teach and communicate mathematics, the abacus was found in one form or another across the ancient world. At Terzani, we saw the beauty in the abacus' mathematical purity and clean, functional design. In the hands of Terzani's craftsmen, we've turned this inspiration into a new collection of modular pendant lamps whose flexibility allows for complex and beautiful configurations. Each module, or strand, of Abacus contains a custom set of round, hand-blown opal glass which emit a soft and uniform light. And, as the original abacus was used to calculate everything from simple addition to complex formulas, we've retained the same scalability. Due to its customization, our Abacus light is just as suitable in a home as a commercial space, and its almost infinite configurations makes sure you always come up with the right solution.