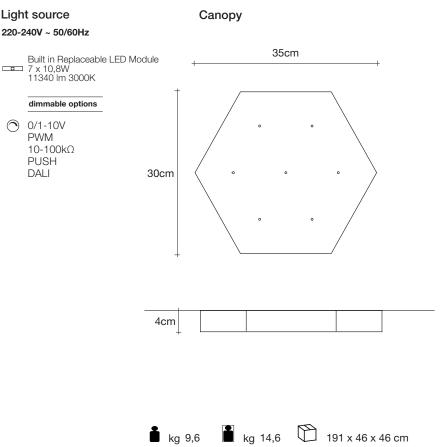

220-240V ~ 50/60Hz Built in Replaceable LED Module 21cm 7,2W 1080 lm 3000K dimmable options ⑦ 0/1-10V PWM 10-100kΩ PUSH 18cm DALI 4cm

♣ kg 1,7 ♣ kg 2,8 ♣ 83 x 25 x 26 cm

Canopy