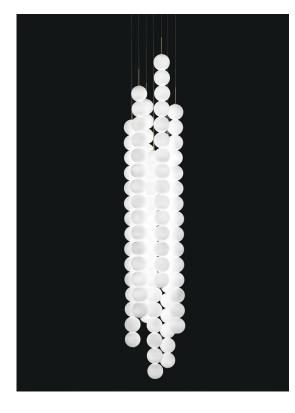

#### Finishes | Code

0V07S E8 B P 21 brass canopy | brass 0V07S M3 B P 21

83 x 80 x 43,5 cm

Ø30cm

TERZAN LA LUCE PENSATA

Used for centuries as the tool to both teach and communicate mathematics, the abacus was found in one form or another across the ancient world. At Terzani, we saw the beauty in the abacus' mathematical purity and clean, functional design. In the hands of Terzani's craftsmen, we've turned this inspiration into a new collection of modular pendant lamps whose flexibility allows for complex and beautiful configurations. Each module, or strand, of Abacus contains a custom set of round, hand-blown opal glass which emit a soft and uniform light. And, as the original abacus was used to calculate everything from simple addition to complex formulas, we've retained the same scalability. Due to its customization, our Abacus light is just as suitable in a home as a commercial space, and its almost infinite configurations makes sure you always come up with the right solution.

#### Finishes | Code

0V07S E8 B P 32 brass canopy | brass 0V07S M3 B P 32

Used for centuries as the tool to both teach and communicate mathematics, the abacus was found in one form or another across the ancient world. At Terzani, we saw the beauty in the abacus' mathematical purity and clean, functional design. In the hands of Terzani's craftsmen, we've turned this inspiration into a new collection of modular pendant lamps whose flexibility allows for complex and beautiful configurations. Each module, or strand, of Abacus contains a custom set of round, hand-blown opal glass which emit a soft and uniform light. And, as the original abacus was used to calculate everything from simple addition to complex formulas, we've retained the same scalability. Due to its customization, our Abacus light is just as suitable in a home as a commercial space, and its almost infinite configurations makes sure you always come up with the right solution.