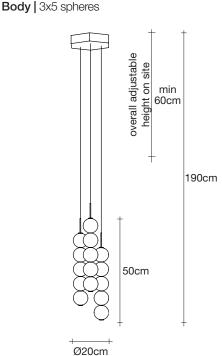

#### Finishes | Code

Light source

 $\bigcirc$ 

0V01S E8 B P 1F brass canopy | brass 0V01S M3 B P 1F

Body | 15 spheres

Used for centuries as the tool to both teach and communicate mathematics, the abacus was found in one form or another across the ancient world. At Terzani, we saw the beauty in the abacus' mathematical purity and clean, functional design. In the hands of Terzani's craftsmen, we've turned this inspiration into a new collection of modular pendant lamps whose flexibility allows for complex and beautiful configurations. Each module, or strand, of Abacus contains a custom set of round, hand-blown opal glass which emit a soft and uniform light. And, as the original abacus was used to calculate everything from simple addition to complex formulas, we've retained the same scalability. Due to its customization, our Abacus light is just as suitable in a home as a commercial space, and its almost infinite configurations makes sure you always come up with the right solution.

#### Finishes | Code

Body 5 spheres

TERZANI Laluce pensata

Used for centuries as the tool to both teach and communicate mathematics, the abacus was found in one form or another across the ancient world. At Terzani, we saw the beauty in the abacus' mathematical purity and clean, functional design. In the hands of Terzani's craftsmen, we've turned this inspiration into a new collection of modular pendant lamps whose flexibility allows for complex and beautiful configurations. Each module, or strand, of Abacus contains a custom set of round, hand-blown opal glass which emit a soft and uniform light. And, as the original abacus was used to calculate everything from simple addition to complex formulas, we've retained the same scalability. Due to its customization, our Abacus light is just as suitable in a home as a commercial space, and its almost infinite configurations makes sure you always come up with the right solution.