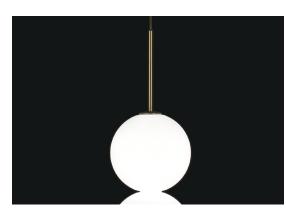

TERZAN

LA LUCE PENSATA

*design* Draw terzani.com

Product Name Abacus medium pendant light Materials brass | satin white glass C E [fil]

TERZAN

LA LUCE PENSATA

Used for centuries as the tool to both teach and communicate mathematics, the abacus was found in one form or another across the ancient world. At Terzani, we saw the beauty in the abacus' mathematical purity and clean, functional design. In the hands of Terzani's craftsmen, we've turned this inspiration into a new collection of modular pendant lamps whose flexibility allows for complex and beautiful configurations. Each module, or strand, of Abacus contains a custom set of round, hand-blown opal glass which emit a soft and uniform light. And, as the original abacus was used to calculate everything from simple addition to complex formulas, we've retained the same scalability. Due to its customization, our Abacus light is just as suitable in a home as a commercial space, and its almost infinite configurations makes sure you always come up with the right solution.