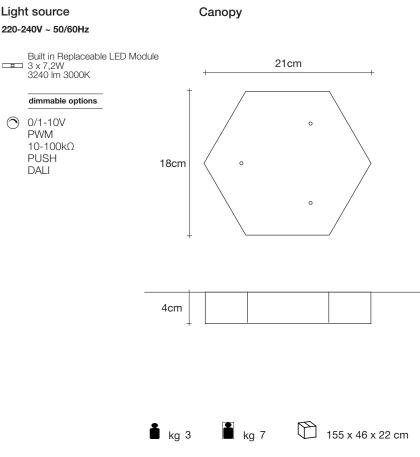

220-240V ~ 50/60Hz Built in Replaceable LED Module 21cm 7,2W 1080 lm 3000K dimmable options ⑦ 0/1-10V PWM 10-100kΩ PUSH 18cm DALI 4cm

♣ kg 1,7 ♣ kg 2,8 ♣ 83 x 25 x 26 cm

Canopy

220-240V ~ 50/60Hz Built in Replaceable LED Module 21cm 10,8W 1620 lm 3000K dimmable options 0/1-10V PWM 10-100kΩ PUSH 18cm DALI 4cm kg 2 kg 3,2 155 x 46 x 22 cm

Canopy

design Draw terzani.com

Product Name Abacus 3 small round multi light pendant Materials