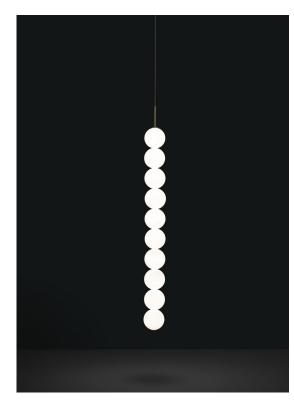

# NO DRIVER INCLUDED Body 5 spheres overall adjustable height on site uiu 190cm 35cm Ø7cm Disc | white Built in Replaceable LED Module 1,4cm O $\bigcirc$ $\bigcirc$ Ø7,5cm ■ kg 0,4 ■ kg 1,2 □ 50 x 31 x 21 cm

#### Finishes | Code

Body 5 spheres

TERZANI Laluce pensata

Used for centuries as the tool to both teach and communicate mathematics, the abacus was found in one form or another across the ancient world. At Terzani, we saw the beauty in the abacus' mathematical purity and clean, functional design. In the hands of Terzani's craftsmen, we've turned this inspiration into a new collection of modular pendant lamps whose flexibility allows for complex and beautiful configurations. Each module, or strand, of Abacus contains a custom set of round, hand-blown opal glass which emit a soft and uniform light. And, as the original abacus was used to calculate everything from simple addition to complex formulas, we've retained the same scalability. Due to its customization, our Abacus light is just as suitable in a home as a commercial space, and its almost infinite configurations makes sure you always come up with the right solution.