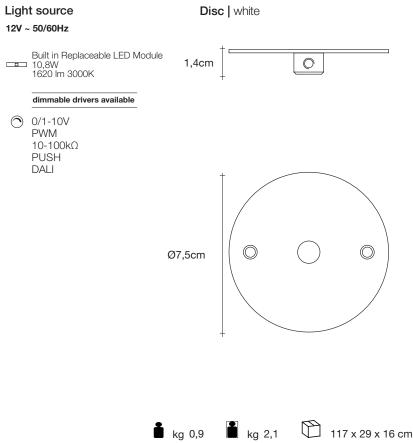

# NO DRIVER INCLUDED Body 5 spheres overall adjustable height on site uiu 190cm 35cm Ø7cm Disc | white Built in Replaceable LED Module 1,4cm O $\bigcirc$ $\bigcirc$ Ø7,5cm ■ kg 0,4 ■ kg 1,2 □ 50 x 31 x 21 cm