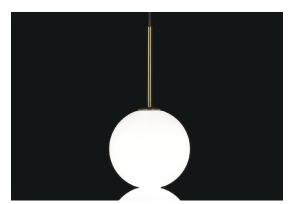

TERZAN

LA LUCE PENSATA

*design* Draw terzani.com

Product Name Abacus medium pendant light Materials brass | satin white glass C E [fil]

TERZAN

LA LUCE PENSATA

Used for centuries as the tool to both teach and communicate mathematics, the abacus was found in one form or another across the ancient world. At Terzani, we saw the beauty in the abacus' mathematical purity and clean, functional design. In the hands of Terzani's craftsmen, we've turned this inspiration into a new collection of modular pendant lamps whose flexibility allows for complex and beautiful configurations. Each module, or strand, of Abacus contains a custom set of round, hand-blown opal glass which emit a soft and uniform light. And, as the original abacus was used to calculate everything from simple addition to complex formulas, we've retained the same scalability. Due to its customization, our Abacus light is just as suitable in a home as a commercial space, and its almost infinite configurations makes sure you always come up with the right solution.

#### Finishes | Code

Light source

0V01S E8 B P 1A brass canopy | brass 0V01S M3 B P 1A

Ø7cm

Used for centuries as the tool to both teach and communicate mathematics, the abacus was found in one form or another across the ancient world. At Terzani, we saw the beauty in the abacus' mathematical purity and clean, functional design. In the hands of Terzani's craftsmen, we've turned this inspiration into a new collection of modular pendant lamps whose flexibility allows for complex and beautiful configurations. Each module, or strand, of Abacus contains a custom set of round, hand-blown opal glass which emit a soft and uniform light. And, as the original abacus was used to calculate everything from simple addition to complex formulas, we've retained the same scalability. Due to its customization, our Abacus light is just as suitable in a home as a commercial space, and its almost infinite configurations makes sure you always come up with the right solution.