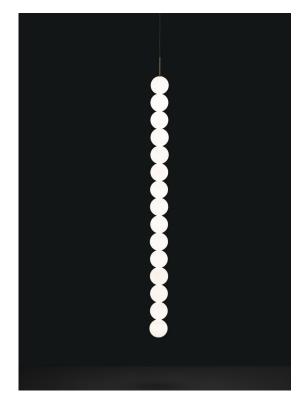

#### Finishes | Code

Light source

 $\bigcirc$ 

0V01S E8 B P 1F brass canopy | brass 0V01S M3 B P 1F

Body | 15 spheres

Used for centuries as the tool to both teach and communicate mathematics, the abacus was found in one form or another across the ancient world. At Terzani, we saw the beauty in the abacus' mathematical purity and clean, functional design. In the hands of Terzani's craftsmen, we've turned this inspiration into a new collection of modular pendant lamps whose flexibility allows for complex and beautiful configurations. Each module, or strand, of Abacus contains a custom set of round, hand-blown opal glass which emit a soft and uniform light. And, as the original abacus was used to calculate everything from simple addition to complex formulas, we've retained the same scalability. Due to its customization, our Abacus light is just as suitable in a home as a commercial space, and its almost infinite configurations makes sure you always come up with the right solution.