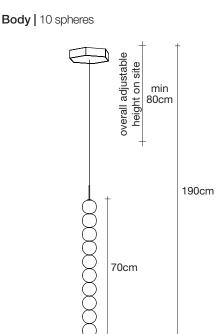

#### Finishes | Code

Light source

 $\bigcirc$ 

0V01S E8 B P 1F brass canopy | brass 0V01S M3 B P 1F

Body | 15 spheres

Used for centuries as the tool to both teach and communicate mathematics, the abacus was found in one form or another across the ancient world. At Terzani, we saw the beauty in the abacus' mathematical purity and clean, functional design. In the hands of Terzani's craftsmen, we've turned this inspiration into a new collection of modular pendant lamps whose flexibility allows for complex and beautiful configurations. Each module, or strand, of Abacus contains a custom set of round, hand-blown opal glass which emit a soft and uniform light. And, as the original abacus was used to calculate everything from simple addition to complex formulas, we've retained the same scalability. Due to its customization, our Abacus light is just as suitable in a home as a commercial space, and its almost infinite configurations makes sure you always come up with the right solution.