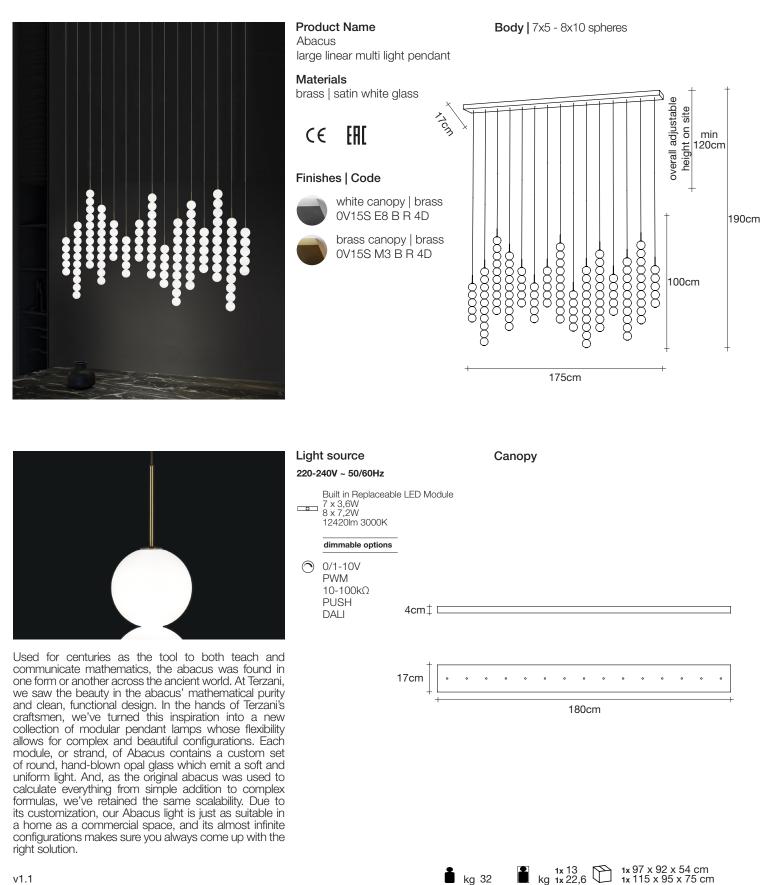

#### Finishes | Code

0V07S E8 B P 21 brass canopy | brass 0V07S M3 B P 21

83 x 80 x 43,5 cm

Ø30cm

TERZAN LA LUCE PENSATA

Used for centuries as the tool to both teach and communicate mathematics, the abacus was found in one form or another across the ancient world. At Terzani, we saw the beauty in the abacus' mathematical purity and clean, functional design. In the hands of Terzani's craftsmen, we've turned this inspiration into a new collection of modular pendant lamps whose flexibility allows for complex and beautiful configurations. Each module, or strand, of Abacus contains a custom set of round, hand-blown opal glass which emit a soft and uniform light. And, as the original abacus was used to calculate everything from simple addition to complex formulas, we've retained the same scalability. Due to its customization, our Abacus light is just as suitable in a home as a commercial space, and its almost infinite configurations makes sure you always come up with the right solution.