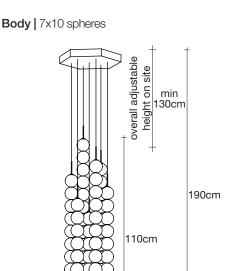

#### **Product Name** Abacus 7 medium round multi light pendant

Materials brass | satin white glass

#### Finishes | Code

0V07S E8 B P 32 brass canopy | brass 0V07S M3 B P 32

Used for centuries as the tool to both teach and communicate mathematics, the abacus was found in one form or another across the ancient world. At Terzani, we saw the beauty in the abacus' mathematical purity and clean, functional design. In the hands of Terzani's craftsmen, we've turned this inspiration into a new collection of modular pendant lamps whose flexibility allows for complex and beautiful configurations. Each module, or strand, of Abacus contains a custom set of round, hand-blown opal glass which emit a soft and uniform light. And, as the original abacus was used to calculate everything from simple addition to complex formulas, we've retained the same scalability. Due to its customization, our Abacus light is just as suitable in a home as a commercial space, and its almost infinite configurations makes sure you always come up with the right solution.