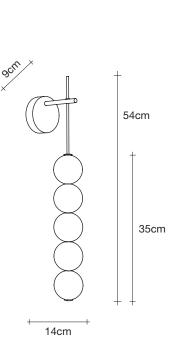

■ kg 7 ■ 1x 5,2 1x 90 x 45 x 30 cm kg 1x 5,3 □ 1x 83 x 25 x 26 cm

Body 3x5 - 3x10 spheres

design Draw terzani.com

kg 13

design Draw terzani.com

*design* Draw terzani.com

Product Name Abacus wall sconce

Materials brass | satin white glass

#### Finishes | Code

Body 5 spheres

TERZANI Laluce pensata

Used for centuries as the tool to both teach and communicate mathematics, the abacus was found in one form or another across the ancient world. At Terzani, we saw the beauty in the abacus' mathematical purity and clean, functional design. In the hands of Terzani's craftsmen, we've turned this inspiration into a new collection of modular pendant lamps whose flexibility allows for complex and beautiful configurations. Each module, or strand, of Abacus contains a custom set of round, hand-blown opal glass which emit a soft and uniform light. And, as the original abacus was used to calculate everything from simple addition to complex formulas, we've retained the same scalability. Due to its customization, our Abacus light is just as suitable in a home as a commercial space, and its almost infinite configurations makes sure you always come up with the right solution.

Light source 220-240V ~ 50/60Hz

Built in Replaceable LED Module 3,6W 540lm 3000K

Canopy

9cm

♣ kg 1,6 ♣ kg 2,4 65 x 27 x 24,5 cm