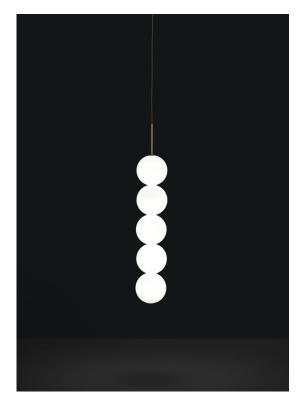

#### Finishes | Code

Body 5 spheres

TERZANI Laluce pensata

Used for centuries as the tool to both teach and communicate mathematics, the abacus was found in one form or another across the ancient world. At Terzani, we saw the beauty in the abacus' mathematical purity and clean, functional design. In the hands of Terzani's craftsmen, we've turned this inspiration into a new collection of modular pendant lamps whose flexibility allows for complex and beautiful configurations. Each module, or strand, of Abacus contains a custom set of round, hand-blown opal glass which emit a soft and uniform light. And, as the original abacus was used to calculate everything from simple addition to complex formulas, we've retained the same scalability. Due to its customization, our Abacus light is just as suitable in a home as a commercial space, and its almost infinite configurations makes sure you always come up with the right solution.