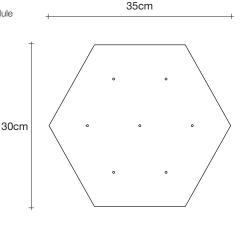

#### Finishes | Code

0V07S E8 B P 21 brass canopy | brass 0V07S M3 B P 21

83 x 80 x 43,5 cm

Ø30cm

TERZAN LA LUCE PENSATA

Used for centuries as the tool to both teach and communicate mathematics, the abacus was found in one form or another across the ancient world. At Terzani, we saw the beauty in the abacus' mathematical purity and clean, functional design. In the hands of Terzani's craftsmen, we've turned this inspiration into a new collection of modular pendant lamps whose flexibility allows for complex and beautiful configurations. Each module, or strand, of Abacus contains a custom set of round, hand-blown opal glass which emit a soft and uniform light. And, as the original abacus was used to calculate everything from simple addition to complex formulas, we've retained the same scalability. Due to its customization, our Abacus light is just as suitable in a home as a commercial space, and its almost infinite configurations makes sure you always come up with the right solution.