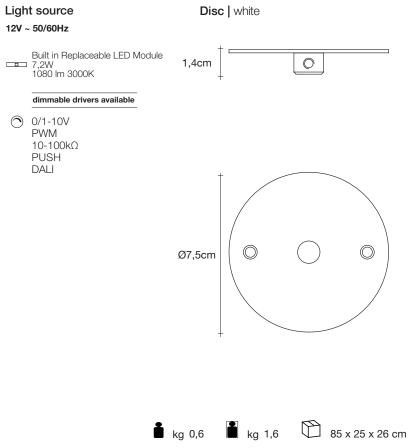

220-240V ~ 50/60Hz Built in Replaceable LED Module 21cm 7,2W 1080 lm 3000K dimmable options ⑦ 0/1-10V PWM 10-100kΩ PUSH 18cm DALI 4cm

♣ kg 1,7 ♣ kg 2,8 ♣ 83 x 25 x 26 cm

Canopy