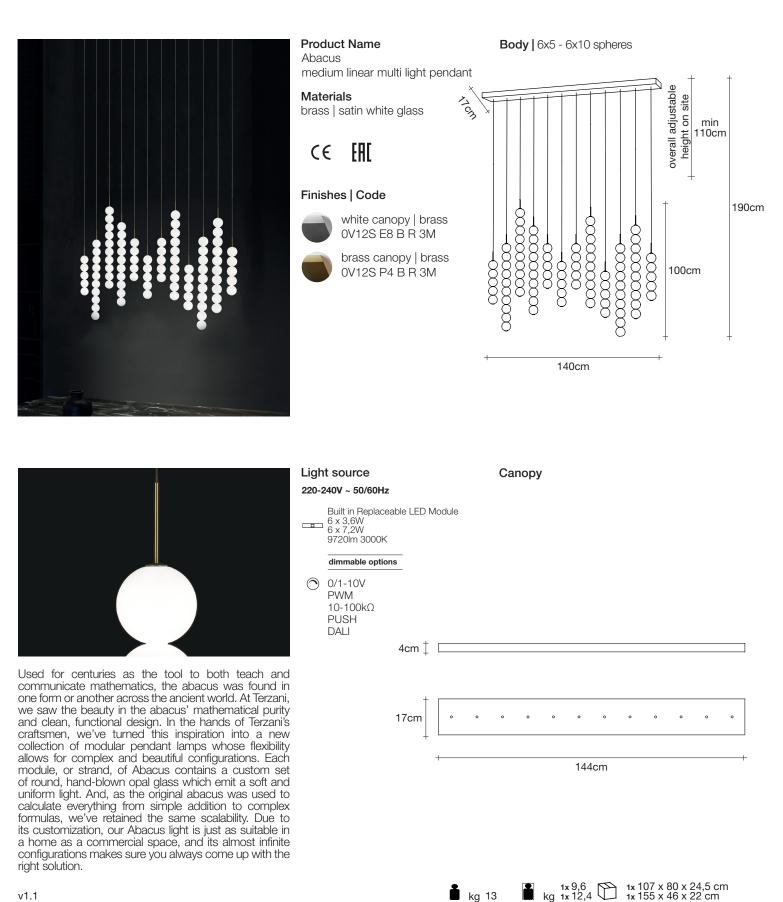

*design* Draw terzani.com

Used for centuries as the tool to both teach and communicate mathematics, the abacus was found in one form or another across the ancient world. At Terzani, we saw the beauty in the abacus' mathematical purity and clean, functional design. In the hands of Terzani's craftsmen, we've turned this inspiration into a new collection of modular pendant lamps whose flexibility allows for complex and beautiful configurations. Each module, or strand, of Abacus contains a custom set of round, hand-blown opal glass which emit a soft and uniform light. And, as the original abacus was used to calculate everything from simple addition to complex formulas, we've retained the same scalability. Due to its customization, our Abacus light is just as suitable in a home as a commercial space, and its almost infinite configurations makes sure you always come up with the right solution.