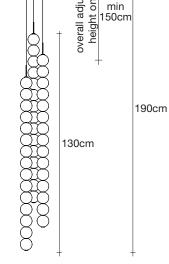

#### Finishes | Code

Light source

 $\bigcirc$ 

0V01S E8 B P 1F brass canopy | brass 0V01S M3 B P 1F

Body | 15 spheres

Used for centuries as the tool to both teach and communicate mathematics, the abacus was found in one form or another across the ancient world. At Terzani, we saw the beauty in the abacus' mathematical purity and clean, functional design. In the hands of Terzani's craftsmen, we've turned this inspiration into a new collection of modular pendant lamps whose flexibility allows for complex and beautiful configurations. Each module, or strand, of Abacus contains a custom set of round, hand-blown opal glass which emit a soft and uniform light. And, as the original abacus was used to calculate everything from simple addition to complex formulas, we've retained the same scalability. Due to its customization, our Abacus light is just as suitable in a home as a commercial space, and its almost infinite configurations makes sure you always come up with the right solution.