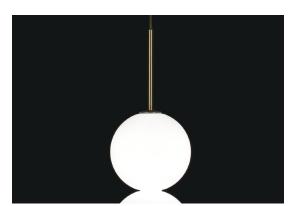

*design* Draw terzani.com

Used for centuries as the tool to both teach and communicate mathematics, the abacus was found in one form or another across the ancient world. At Terzani, we saw the beauty in the abacus' mathematical purity and clean, functional design. In the hands of Terzani's craftsmen, we've turned this inspiration into a new collection of modular pendant lamps whose flexibility allows for complex and beautiful configurations. Each module, or strand, of Abacus contains a custom set of round, hand-blown opal glass which emit a soft and uniform light. And, as the original abacus was used to calculate everything from simple addition to complex formulas, we've retained the same scalability. Due to its customization, our Abacus light is just as suitable in a home as a commercial space, and its almost infinite configurations makes sure you always come up with the right solution.