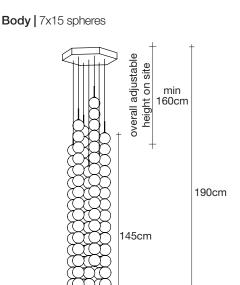

#### Finishes | Code

0V07S E8 B P 21 brass canopy | brass 0V07S M3 B P 21

83 x 80 x 43,5 cm

Ø30cm

TERZAN LA LUCE PENSATA

Used for centuries as the tool to both teach and communicate mathematics, the abacus was found in one form or another across the ancient world. At Terzani, we saw the beauty in the abacus' mathematical purity and clean, functional design. In the hands of Terzani's craftsmen, we've turned this inspiration into a new collection of modular pendant lamps whose flexibility allows for complex and beautiful configurations. Each module, or strand, of Abacus contains a custom set of round, hand-blown opal glass which emit a soft and uniform light. And, as the original abacus was used to calculate everything from simple addition to complex formulas, we've retained the same scalability. Due to its customization, our Abacus light is just as suitable in a home as a commercial space, and its almost infinite configurations makes sure you always come up with the right solution.

#### Finishes | Code

0V07S E8 B P 32 brass canopy | brass 0V07S M3 B P 32

Used for centuries as the tool to both teach and communicate mathematics, the abacus was found in one form or another across the ancient world. At Terzani, we saw the beauty in the abacus' mathematical purity and clean, functional design. In the hands of Terzani's craftsmen, we've turned this inspiration into a new collection of modular pendant lamps whose flexibility allows for complex and beautiful configurations. Each module, or strand, of Abacus contains a custom set of round, hand-blown opal glass which emit a soft and uniform light. And, as the original abacus was used to calculate everything from simple addition to complex formulas, we've retained the same scalability. Due to its customization, our Abacus light is just as suitable in a home as a commercial space, and its almost infinite configurations makes sure you always come up with the right solution.