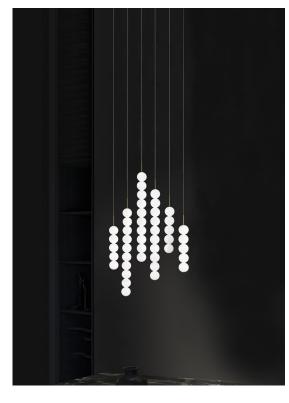

■ kg 7 ■ 1x 5,2 1x 90 x 45 x 30 cm kg 1x 5,3 □ 1x 83 x 25 x 26 cm

Body 3x5 - 3x10 spheres

design Draw terzani.com

kg 13

design Draw terzani.com

*design* Draw terzani.com

Product Name Abacus wall sconce

Materials brass | satin white glass

#### Finishes | Code

Body 5 spheres

TERZANI Laluce pensata

Used for centuries as the tool to both teach and communicate mathematics, the abacus was found in one form or another across the ancient world. At Terzani, we saw the beauty in the abacus' mathematical purity and clean, functional design. In the hands of Terzani's craftsmen, we've turned this inspiration into a new collection of modular pendant lamps whose flexibility allows for complex and beautiful configurations. Each module, or strand, of Abacus contains a custom set of round, hand-blown opal glass which emit a soft and uniform light. And, as the original abacus was used to calculate everything from simple addition to complex formulas, we've retained the same scalability. Due to its customization, our Abacus light is just as suitable in a home as a commercial space, and its almost infinite configurations makes sure you always come up with the right solution.