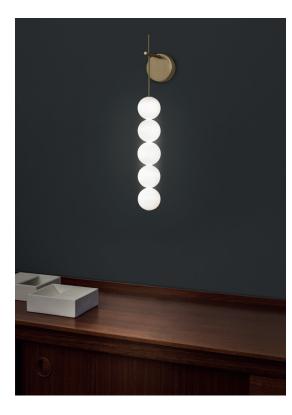

■ kg 7 ■ 1x 5,2 1x 90 x 45 x 30 cm kg 1x 5,3 □ 1x 83 x 25 x 26 cm

Body 3x5 - 3x10 spheres

design Draw terzani.com

kg 13

design Draw terzani.com

*design* Draw terzani.com

Product Name Abacus wall sconce

Materials brass | satin white glass

#### Finishes | Code

Body 5 spheres

TERZANI Laluce pensata

Used for centuries as the tool to both teach and communicate mathematics, the abacus was found in one form or another across the ancient world. At Terzani, we saw the beauty in the abacus' mathematical purity and clean, functional design. In the hands of Terzani's craftsmen, we've turned this inspiration into a new collection of modular pendant lamps whose flexibility allows for complex and beautiful configurations. Each module, or strand, of Abacus contains a custom set of round, hand-blown opal glass which emit a soft and uniform light. And, as the original abacus was used to calculate everything from simple addition to complex formulas, we've retained the same scalability. Due to its customization, our Abacus light is just as suitable in a home as a commercial space, and its almost infinite configurations makes sure you always come up with the right solution.