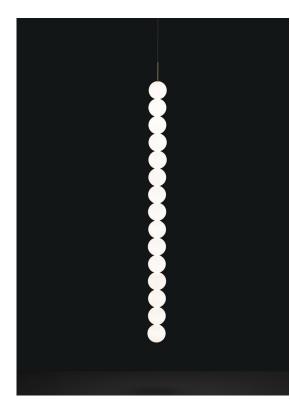

#### Finishes | Code

Light source

 $\bigcirc$ 

0V01S E8 B P 1F brass canopy | brass 0V01S M3 B P 1F

Body | 15 spheres

Used for centuries as the tool to both teach and communicate mathematics, the abacus was found in one form or another across the ancient world. At Terzani, we saw the beauty in the abacus' mathematical purity and clean, functional design. In the hands of Terzani's craftsmen, we've turned this inspiration into a new collection of modular pendant lamps whose flexibility allows for complex and beautiful configurations. Each module, or strand, of Abacus contains a custom set of round, hand-blown opal glass which emit a soft and uniform light. And, as the original abacus was used to calculate everything from simple addition to complex formulas, we've retained the same scalability. Due to its customization, our Abacus light is just as suitable in a home as a commercial space, and its almost infinite configurations makes sure you always come up with the right solution.