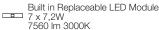

220-240V ~ 50/60Hz Built in Replaceable LED Module 21cm 7,2W 1080 lm 3000K dimmable options ⑦ 0/1-10V PWM 10-100kΩ PUSH 18cm DALI 4cm

♣ kg 1,7 ♣ kg 2,8 ♣ 83 x 25 x 26 cm

Canopy