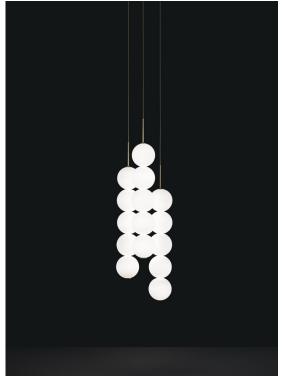

■ kg 7 ■ 1x 5,2 1x 90 x 45 x 30 cm kg 1x 5,3 □ 1x 83 x 25 x 26 cm

Body 3x5 - 3x10 spheres

design Draw terzani.com

kg 13

design Draw terzani.com

*design* Draw terzani.com

Product Name Abacus wall sconce

Materials brass | satin white glass