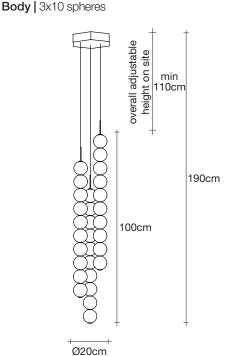

■ kg 7 ■ 1x 5,2 1x 90 x 45 x 30 cm kg 1x 5,3 □ 1x 83 x 25 x 26 cm

Body 3x5 - 3x10 spheres

design Draw terzani.com

kg 13

design Draw terzani.com

*design* Draw terzani.com

Product Name Abacus wall sconce

Materials brass | satin white glass