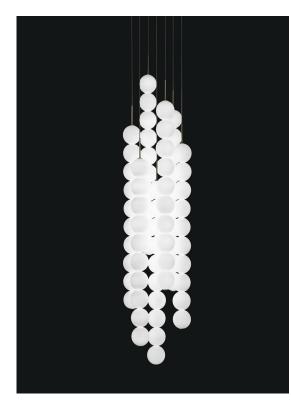

#### Finishes | Code

0V07S E8 B P 21 brass canopy | brass 0V07S M3 B P 21

83 x 80 x 43,5 cm

Ø30cm

TERZAN LA LUCE PENSATA

Used for centuries as the tool to both teach and communicate mathematics, the abacus was found in one form or another across the ancient world. At Terzani, we saw the beauty in the abacus' mathematical purity and clean, functional design. In the hands of Terzani's craftsmen, we've turned this inspiration into a new collection of modular pendant lamps whose flexibility allows for complex and beautiful configurations. Each module, or strand, of Abacus contains a custom set of round, hand-blown opal glass which emit a soft and uniform light. And, as the original abacus was used to calculate everything from simple addition to complex formulas, we've retained the same scalability. Due to its customization, our Abacus light is just as suitable in a home as a commercial space, and its almost infinite configurations makes sure you always come up with the right solution.

ka 4 ka 9.6

Canopy

v1.1

design Draw terzani.com