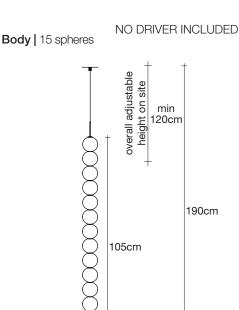

#### Finishes | Code

Light source

 $\bigcirc$ 

0V01S E8 B P 1F brass canopy | brass 0V01S M3 B P 1F

Body | 15 spheres

Used for centuries as the tool to both teach and communicate mathematics, the abacus was found in one form or another across the ancient world. At Terzani, we saw the beauty in the abacus' mathematical purity and clean, functional design. In the hands of Terzani's craftsmen, we've turned this inspiration into a new collection of modular pendant lamps whose flexibility allows for complex and beautiful configurations. Each module, or strand, of Abacus contains a custom set of round, hand-blown opal glass which emit a soft and uniform light. And, as the original abacus was used to calculate everything from simple addition to complex formulas, we've retained the same scalability. Due to its customization, our Abacus light is just as suitable in a home as a commercial space, and its almost infinite configurations makes sure you always come up with the right solution.