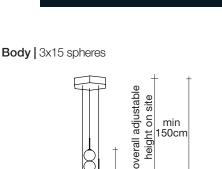

# NO DRIVER INCLUDED Body 5 spheres overall adjustable height on site uiu 190cm 35cm Ø7cm Disc | white Built in Replaceable LED Module 1,4cm O $\bigcirc$ $\bigcirc$ Ø7,5cm ■ kg 0,4 ■ kg 1,2 □ 50 x 31 x 21 cm