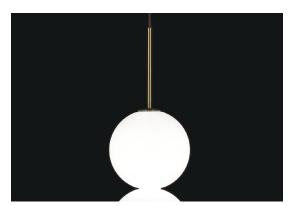

#### Finishes | Code

Ø7cm

TERZAN

LA LUCE PENSATA

design Draw terzani.com

Product Name Abacus small pendant light Materials brass | satin white glass