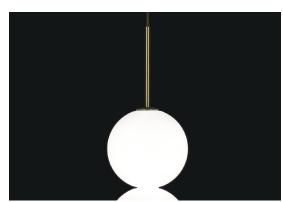

TERZAN

LA LUCE PENSATA

*design* Draw terzani.com

Product Name Abacus medium pendant light Materials brass | satin white glass C E [fil]

TERZAN

LA LUCE PENSATA

Used for centuries as the tool to both teach and communicate mathematics, the abacus was found in one form or another across the ancient world. At Terzani, we saw the beauty in the abacus' mathematical purity and clean, functional design. In the hands of Terzani's craftsmen, we've turned this inspiration into a new collection of modular pendant lamps whose flexibility allows for complex and beautiful configurations. Each module, or strand, of Abacus contains a custom set of round, hand-blown opal glass which emit a soft and uniform light. And, as the original abacus was used to calculate everything from simple addition to complex formulas, we've retained the same scalability. Due to its customization, our Abacus light is just as suitable in a home as a commercial space, and its almost infinite configurations makes sure you always come up with the right solution.

#### Finishes | Code

Light source

0V01S E8 B P 1A brass canopy | brass 0V01S M3 B P 1A

Ø7cm

Used for centuries as the tool to both teach and communicate mathematics, the abacus was found in one form or another across the ancient world. At Terzani, we saw the beauty in the abacus' mathematical purity and clean, functional design. In the hands of Terzani's craftsmen, we've turned this inspiration into a new collection of modular pendant lamps whose flexibility allows for complex and beautiful configurations. Each module, or strand, of Abacus contains a custom set of round, hand-blown opal glass which emit a soft and uniform light. And, as the original abacus was used to calculate everything from simple addition to complex formulas, we've retained the same scalability. Due to its customization, our Abacus light is just as suitable in a home as a commercial space, and its almost infinite configurations makes sure you always come up with the right solution.