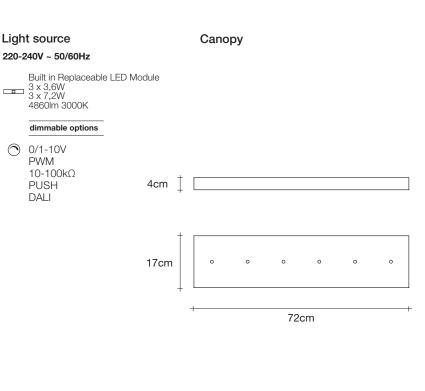

220-240V ~ 50/60Hz Built in Replaceable LED Module 21cm 7,2W 1080 lm 3000K dimmable options ⑦ 0/1-10V PWM 10-100kΩ PUSH 18cm DALI 4cm

♣ kg 1,7 ♣ kg 2,8 ♣ 83 x 25 x 26 cm

Canopy