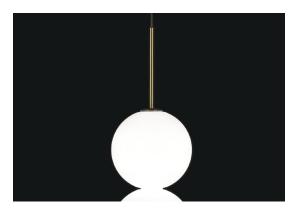

TERZAN

LA LUCE PENSATA

*design* Draw terzani.com

Product Name Abacus medium pendant light Materials brass | satin white glass C E [fil]

TERZAN

LA LUCE PENSATA

Used for centuries as the tool to both teach and communicate mathematics, the abacus was found in one form or another across the ancient world. At Terzani, we saw the beauty in the abacus' mathematical purity and clean, functional design. In the hands of Terzani's craftsmen, we've turned this inspiration into a new collection of modular pendant lamps whose flexibility allows for complex and beautiful configurations. Each module, or strand, of Abacus contains a custom set of round, hand-blown opal glass which emit a soft and uniform light. And, as the original abacus was used to calculate everything from simple addition to complex formulas, we've retained the same scalability. Due to its customization, our Abacus light is just as suitable in a home as a commercial space, and its almost infinite configurations makes sure you always come up with the right solution.