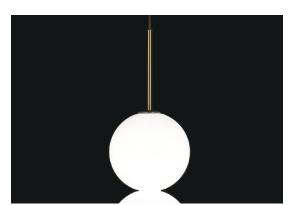

TERZAN

LA LUCE PENSATA

*design* Draw terzani.com

Product Name Abacus medium pendant light Materials brass | satin white glass C E [fil]

TERZAN

LA LUCE PENSATA

Used for centuries as the tool to both teach and communicate mathematics, the abacus was found in one form or another across the ancient world. At Terzani, we saw the beauty in the abacus' mathematical purity and clean, functional design. In the hands of Terzani's craftsmen, we've turned this inspiration into a new collection of modular pendant lamps whose flexibility allows for complex and beautiful configurations. Each module, or strand, of Abacus contains a custom set of round, hand-blown opal glass which emit a soft and uniform light. And, as the original abacus was used to calculate everything from simple addition to complex formulas, we've retained the same scalability. Due to its customization, our Abacus light is just as suitable in a home as a commercial space, and its almost infinite configurations makes sure you always come up with the right solution.