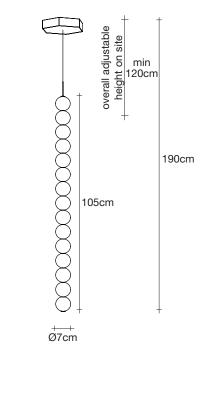

# NO DRIVER INCLUDED Body 5 spheres overall adjustable height on site uiu 190cm 35cm Ø7cm Disc | white Built in Replaceable LED Module 1,4cm O $\bigcirc$ $\bigcirc$ Ø7,5cm ■ kg 0,4 ■ kg 1,2 □ 50 x 31 x 21 cm