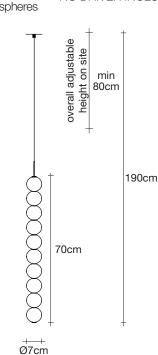

# NO DRIVER INCLUDED Body 5 spheres overall adjustable height on site uiu 190cm 35cm Ø7cm Disc | white Built in Replaceable LED Module 1,4cm O $\bigcirc$ $\bigcirc$ Ø7,5cm ■ kg 0,4 ■ kg 1,2 □ 50 x 31 x 21 cm