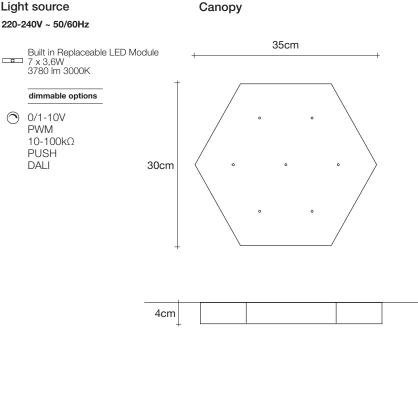

#### Finishes | Code

0V07S E8 B P 21 brass canopy | brass 0V07S M3 B P 21

83 x 80 x 43,5 cm

Ø30cm

TERZAN LA LUCE PENSATA

Used for centuries as the tool to both teach and communicate mathematics, the abacus was found in one form or another across the ancient world. At Terzani, we saw the beauty in the abacus' mathematical purity and clean, functional design. In the hands of Terzani's craftsmen, we've turned this inspiration into a new collection of modular pendant lamps whose flexibility allows for complex and beautiful configurations. Each module, or strand, of Abacus contains a custom set of round, hand-blown opal glass which emit a soft and uniform light. And, as the original abacus was used to calculate everything from simple addition to complex formulas, we've retained the same scalability. Due to its customization, our Abacus light is just as suitable in a home as a commercial space, and its almost infinite configurations makes sure you always come up with the right solution.

ka 4 ka 9.6

Canopy

v1.1

design Draw terzani.com