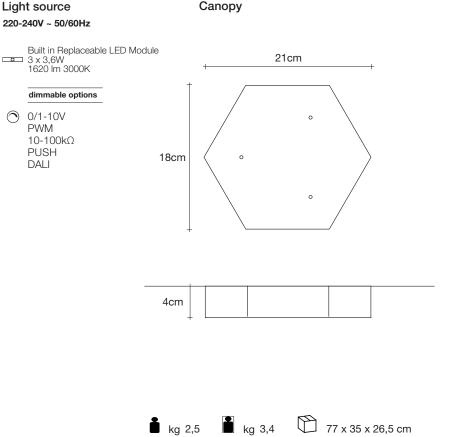

220-240V ~ 50/60Hz Built in Replaceable LED Module 21cm 7,2W 1080 lm 3000K dimmable options ⑦ 0/1-10V PWM 10-100kΩ PUSH 18cm DALI 4cm

♣ kg 1,7 ♣ kg 2,8 ♣ 83 x 25 x 26 cm

Canopy