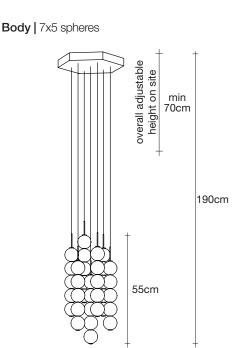

#### Finishes | Code

0V07S E8 B P 21 brass canopy | brass 0V07S M3 B P 21

83 x 80 x 43,5 cm

Ø30cm

TERZAN LA LUCE PENSATA

Used for centuries as the tool to both teach and communicate mathematics, the abacus was found in one form or another across the ancient world. At Terzani, we saw the beauty in the abacus' mathematical purity and clean, functional design. In the hands of Terzani's craftsmen, we've turned this inspiration into a new collection of modular pendant lamps whose flexibility allows for complex and beautiful configurations. Each module, or strand, of Abacus contains a custom set of round, hand-blown opal glass which emit a soft and uniform light. And, as the original abacus was used to calculate everything from simple addition to complex formulas, we've retained the same scalability. Due to its customization, our Abacus light is just as suitable in a home as a commercial space, and its almost infinite configurations makes sure you always come up with the right solution.

ka 4 ka 9.6

Canopy

v1.1

design Draw terzani.com