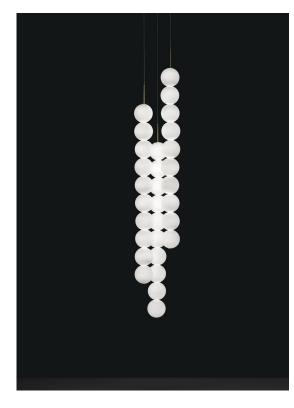

### Product Name Abacus 3 medium round multi light pendant

Materials brass | satin white glass

#### Finishes | Code

0V03S E8 B P 1V brass canopy | brass 0V03S M3 B P 1V

Used for centuries as the tool to both teach and communicate mathematics, the abacus was found in one form or another across the ancient world. At Terzani, we saw the beauty in the abacus' mathematical purity and clean, functional design. In the hands of Terzani's craftsmen, we've turned this inspiration into a new collection of modular pendant lamps whose flexibility allows for complex and beautiful configurations. Each module, or strand, of Abacus contains a custom set of round, hand-blown opal glass which emit a soft and uniform light. And, as the original abacus was used to calculate everything from simple addition to complex formulas, we've retained the same scalability. Due to its customization, our Abacus light is just as suitable in a home as a commercial space, and its almost infinite configurations makes sure you always come up with the right solution.