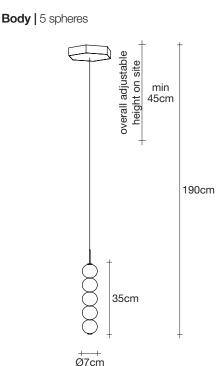

# NO DRIVER INCLUDED Body 5 spheres overall adjustable height on site uiu 190cm 35cm Ø7cm Disc | white Built in Replaceable LED Module 1,4cm O $\bigcirc$ $\bigcirc$ Ø7,5cm ■ kg 0,4 ■ kg 1,2 □ 50 x 31 x 21 cm