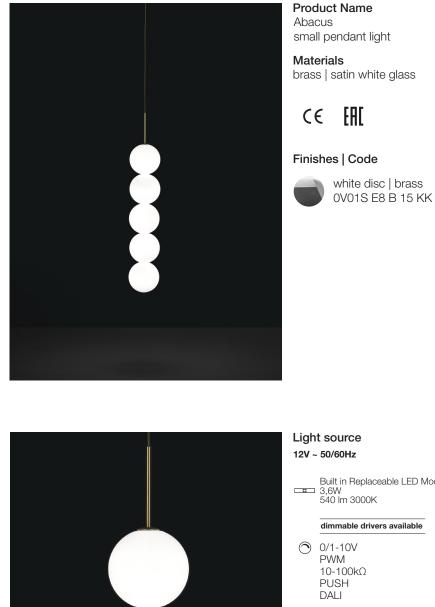

#### Finishes | Code

Ø7cm

TERZAN

LA LUCE PENSATA

design Draw terzani.com

Product Name Abacus small pendant light Materials brass | satin white glass

# NO DRIVER INCLUDED Body 5 spheres overall adjustable height on site uiu 190cm 35cm Ø7cm Disc | white Built in Replaceable LED Module 1,4cm O $\bigcirc$ $\bigcirc$ Ø7,5cm ■ kg 0,4 ■ kg 1,2 □ 50 x 31 x 21 cm