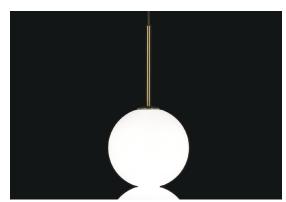

*design* Draw terzani.com

Used for centuries as the tool to both teach and communicate mathematics, the abacus was found in one form or another across the ancient world. At Terzani, we saw the beauty in the abacus' mathematical purity and clean, functional design. In the hands of Terzani's craftsmen, we've turned this inspiration into a new collection of modular pendant lamps whose flexibility allows for complex and beautiful configurations. Each module, or strand, of Abacus contains a custom set of round, hand-blown opal glass which emit a soft and uniform light. And, as the original abacus was used to calculate everything from simple addition to complex formulas, we've retained the same scalability. Due to its customization, our Abacus light is just as suitable in a home as a commercial space, and its almost infinite configurations makes sure you always come up with the right solution.