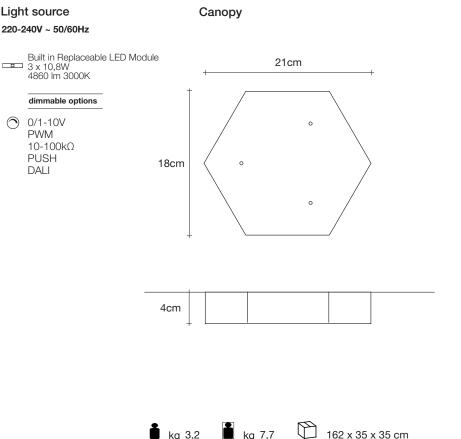

220-240V ~ 50/60Hz Built in Replaceable LED Module 21cm 10,8W 1620 lm 3000K dimmable options 0/1-10V PWM 10-100kΩ PUSH 18cm DALI 4cm kg 2 kg 3,2 155 x 46 x 22 cm

Canopy

design Draw terzani.com

Product Name Abacus 3 small round multi light pendant Materials

#### Finishes | Code

0V07S E8 B P 21 brass canopy | brass 0V07S M3 B P 21

83 x 80 x 43,5 cm

Ø30cm

TERZAN LA LUCE PENSATA

Used for centuries as the tool to both teach and communicate mathematics, the abacus was found in one form or another across the ancient world. At Terzani, we saw the beauty in the abacus' mathematical purity and clean, functional design. In the hands of Terzani's craftsmen, we've turned this inspiration into a new collection of modular pendant lamps whose flexibility allows for complex and beautiful configurations. Each module, or strand, of Abacus contains a custom set of round, hand-blown opal glass which emit a soft and uniform light. And, as the original abacus was used to calculate everything from simple addition to complex formulas, we've retained the same scalability. Due to its customization, our Abacus light is just as suitable in a home as a commercial space, and its almost infinite configurations makes sure you always come up with the right solution.