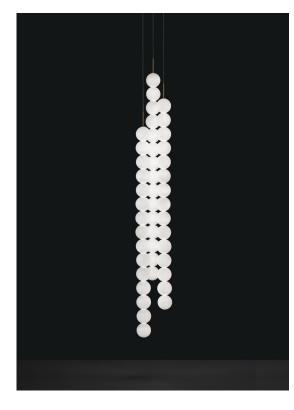

#### Finishes | Code

0V07S E8 B P 21 brass canopy | brass 0V07S M3 B P 21

83 x 80 x 43,5 cm

Ø30cm

TERZAN LA LUCE PENSATA

Used for centuries as the tool to both teach and communicate mathematics, the abacus was found in one form or another across the ancient world. At Terzani, we saw the beauty in the abacus' mathematical purity and clean, functional design. In the hands of Terzani's craftsmen, we've turned this inspiration into a new collection of modular pendant lamps whose flexibility allows for complex and beautiful configurations. Each module, or strand, of Abacus contains a custom set of round, hand-blown opal glass which emit a soft and uniform light. And, as the original abacus was used to calculate everything from simple addition to complex formulas, we've retained the same scalability. Due to its customization, our Abacus light is just as suitable in a home as a commercial space, and its almost infinite configurations makes sure you always come up with the right solution.

#### Finishes | Code

0V07S E8 B P 32 brass canopy | brass 0V07S M3 B P 32

Used for centuries as the tool to both teach and communicate mathematics, the abacus was found in one form or another across the ancient world. At Terzani, we saw the beauty in the abacus' mathematical purity and clean, functional design. In the hands of Terzani's craftsmen, we've turned this inspiration into a new collection of modular pendant lamps whose flexibility allows for complex and beautiful configurations. Each module, or strand, of Abacus contains a custom set of round, hand-blown opal glass which emit a soft and uniform light. And, as the original abacus was used to calculate everything from simple addition to complex formulas, we've retained the same scalability. Due to its customization, our Abacus light is just as suitable in a home as a commercial space, and its almost infinite configurations makes sure you always come up with the right solution.