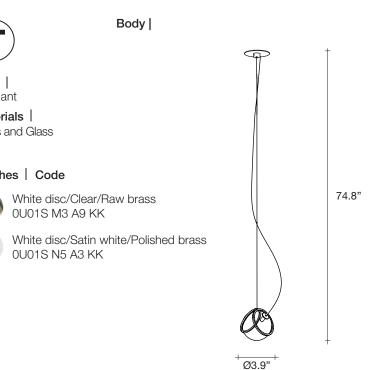

### Finishes | Code

0U01S M3 A9 Satin white/Polished brass 0U01S N5 A3

Body |

TERZANI La luce pensata

Pugs are a dog described as "much in little", referring to the greatness of their personalities despite their diminutive size. Inspired by the Pug's charm, designer Jean-François Crochet created the Pug pendant light whose protruding spherical lights are reminiscent of a pug's face. As with the breed, the Pug pendant packs significant charm and beauty into a small package. Illuminated by LED light, these glass pendants are framed by two brass bands. With Pug, it's easy to bring a new best friend (or pack of friends) into a home.