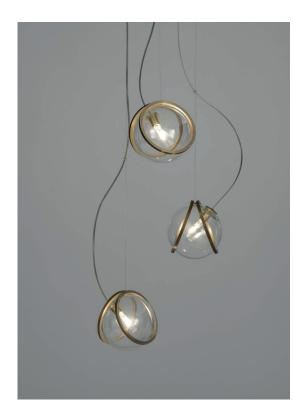

# Pug, multum in parvo.

terzani.com

Pugs are a dog described as "much in little", referring to the greatness of their personalities despite their diminutive size. Inspired by the Pug's charm, designer Jean-François Crochet created the Pug pendant light whose protruding spherical lights are reminiscent of a pug's face. As with the breed, the Pug pendant packs significant charm and beauty into a small package. Illuminated by LED light, these glass pendants are framed by two brass bands. With Pug, it's easy to bring a new best friend (or pack of friends) into a home.

### Finishes | Code

0U01S M3 A9 Satin white/Polished brass 0U01S N5 A3

Body |

TERZANI La luce pensata

Pugs are a dog described as "much in little", referring to the greatness of their personalities despite their diminutive size. Inspired by the Pug's charm, designer Jean-François Crochet created the Pug pendant light whose protruding spherical lights are reminiscent of a pug's face. As with the breed, the Pug pendant packs significant charm and beauty into a small package. Illuminated by LED light, these glass pendants are framed by two brass bands. With Pug, it's easy to bring a new best friend (or pack of friends) into a home.

#### Finishes Code

0U03S M3 A9 Satin white/Polished brass 0U03S N5 A3

Body |

TERZANI La luce pensata

Pugs are a dog described as "much in little", referring to the greatness of their personalities despite their diminutive size. Inspired by the Pug's charm, designer Jean-François Crochet created the Pug pendant light whose protruding spherical lights are reminiscent of a pug's face. As with the breed, the Pug pendant packs significant charm and beauty into a small package. Illuminated by LED light, these glass pendants are framed by two brass bands. With Pug, it's easy to bring a new best friend (or pack of friends) into a home.