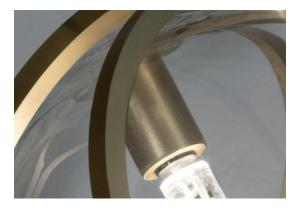

#### Finishes Code

0U03S M3 A9 Satin white/Polished brass 0U03S N5 A3

Body |

TERZANI La luce pensata

Pugs are a dog described as "much in little", referring to the greatness of their personalities despite their diminutive size. Inspired by the Pug's charm, designer Jean-François Crochet created the Pug pendant light whose protruding spherical lights are reminiscent of a pug's face. As with the breed, the Pug pendant packs significant charm and beauty into a small package. Illuminated by LED light, these glass pendants are framed by two brass bands. With Pug, it's easy to bring a new best friend (or pack of friends) into a home.