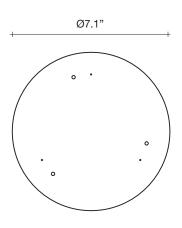

# Pug, multum in parvo.

terzani.com

**Type |** Pendant

Materials | Brass and Glass

### Finishes | Code

0U01S M3 A9 Satin white/Polished brass 0U01S N5 A3

Body |

TERZANI La luce pensata

Pugs are a dog described as "much in little", referring to the greatness of their personalities despite their diminutive size. Inspired by the Pug's charm, designer Jean-François Crochet created the Pug pendant light whose protruding spherical lights are reminiscent of a pug's face. As with the breed, the Pug pendant packs significant charm and beauty into a small package. Illuminated by LED light, these glass pendants are framed by two brass bands. With Pug, it's easy to bring a new best friend (or pack of friends) into a home.