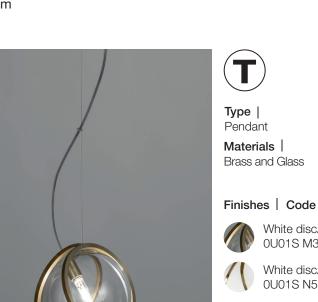

# Pug, multum in parvo.

terzani.com

**Type |** Pendant

Materials | Brass and Glass

### Finishes | Code

0U01S M3 A9 Satin white/Polished brass 0U01S N5 A3

Body |

TERZANI La luce pensata

Pugs are a dog described as "much in little", referring to the greatness of their personalities despite their diminutive size. Inspired by the Pug's charm, designer Jean-François Crochet created the Pug pendant light whose protruding spherical lights are reminiscent of a pug's face. As with the breed, the Pug pendant packs significant charm and beauty into a small package. Illuminated by LED light, these glass pendants are framed by two brass bands. With Pug, it's easy to bring a new best friend (or pack of friends) into a home.