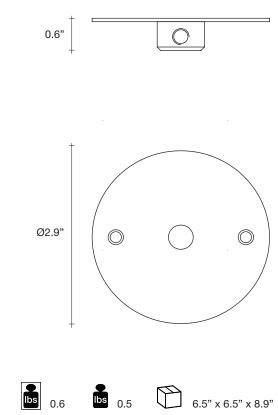

#### Recommended bulb | Canopy | 120V ~ 50/60Hz

Not Dimmable

6.5" x 6.5" x 8.9"

**bs** 0.6 **bs** 0.5