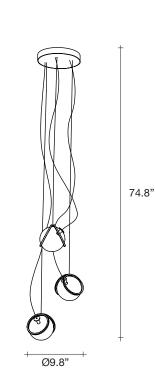

# Pug, multum in parvo.

terzani.com

Type Suspension Materials

Brass and Glass

#### Finishes Code

0U03S M3 A9 Satin white/Polished brass 0U03S N5 A3

Body |

TERZANI La luce pensata

Pugs are a dog described as "much in little", referring to the greatness of their personalities despite their diminutive size. Inspired by the Pug's charm, designer Jean-François Crochet created the Pug pendant light whose protruding spherical lights are reminiscent of a pug's face. As with the breed, the Pug pendant packs significant charm and beauty into a small package. Illuminated by LED light, these glass pendants are framed by two brass bands. With Pug, it's easy to bring a new best friend (or pack of friends) into a home.