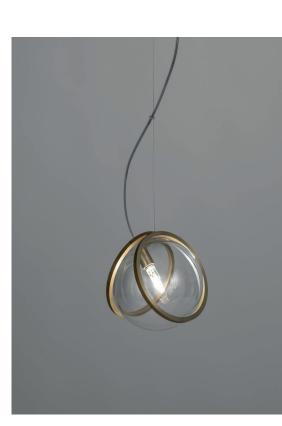

# Pug, multum in parvo.

terzani.com

Pugs are a dog described as "much in little", referring to the greatness of their personalities despite their diminutive size. Inspired by the Pug's charm, designer Jean-François Crochet created the Pug pendant light whose protruding spherical lights are reminiscent of a pug's face. As with the breed, the Pug pendant packs significant charm and beauty into a small package. Illuminated by LED light, these glass pendants are framed by two brass bands. With Pug, it's easy to bring a new best friend (or pack of friends) into a home.

### Finishes | Code

0U01S M3 A9 Satin white/Polished brass 0U01S N5 A3

Body |

TERZANI La luce pensata

Pugs are a dog described as "much in little", referring to the greatness of their personalities despite their diminutive size. Inspired by the Pug's charm, designer Jean-François Crochet created the Pug pendant light whose protruding spherical lights are reminiscent of a pug's face. As with the breed, the Pug pendant packs significant charm and beauty into a small package. Illuminated by LED light, these glass pendants are framed by two brass bands. With Pug, it's easy to bring a new best friend (or pack of friends) into a home.

#### Finishes Code

0U03S M3 A9 Satin white/Polished brass 0U03S N5 A3

Body |

TERZANI La luce pensata

Pugs are a dog described as "much in little", referring to the greatness of their personalities despite their diminutive size. Inspired by the Pug's charm, designer Jean-François Crochet created the Pug pendant light whose protruding spherical lights are reminiscent of a pug's face. As with the breed, the Pug pendant packs significant charm and beauty into a small package. Illuminated by LED light, these glass pendants are framed by two brass bands. With Pug, it's easy to bring a new best friend (or pack of friends) into a home.