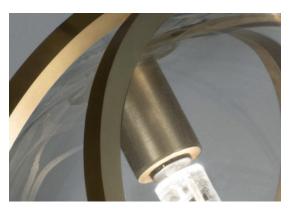

# Pug, multum in parvo.

terzani.com

Pugs are a dog described as "much in little", referring to the greatness of their personalities despite their diminutive size. Inspired by the Pug's charm, designer Jean-François Crochet created the Pug pendant light whose protruding spherical lights are reminiscent of a pug's face. As with the breed, the Pug pendant packs significant charm and beauty into a small package. Illuminated by LED light, these glass pendants are framed by two brass bands. With Pug, it's easy to bring a new best friend (or pack of friends) into a home.