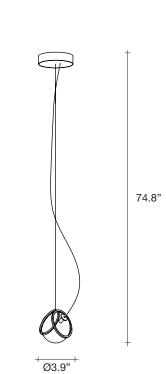

#### Recommended bulb | Canopy | 120V ~ 50/60Hz

Not Dimmable

6.5" x 6.5" x 8.9"

**bs** 0.6 **bs** 0.5